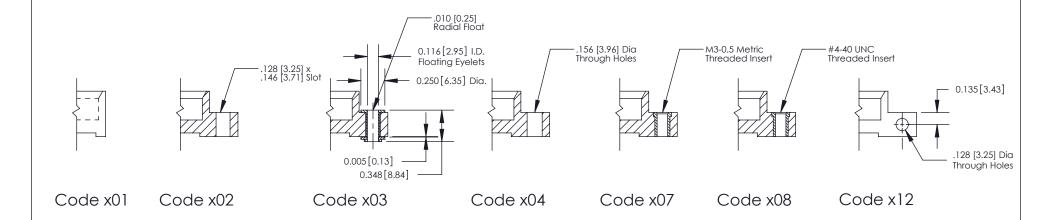

**Mounting Option** 

04-.156 (3.96) Dia. Mounting Holes

THIS IS A C.A.D. GENERATED DRAWING DO NOT MAKE MANUAL REVISIONS TO MASTER

SSUE NUMBER

DRIGINAL

1

| 842/892 Series High Temp Co | ACAD REFERENCE NO. 842 ENG MASTER                                                                                                                                                               |          |             |         |           |
|-----------------------------|-------------------------------------------------------------------------------------------------------------------------------------------------------------------------------------------------|----------|-------------|---------|-----------|
| Mounting Options            |                                                                                                                                                                                                 | DRAWN:   | J.LEE       | DATE: O | CT. 06/09 |
|                             |                                                                                                                                                                                                 | CHECKED: |             | DATE:   |           |
| TORONTO, ONTARIO CANADA     | THESE DRAWINGS AND SPECIFICATIONS ARE THE PROPERTY OF EDAC INC.,AND SHALL NOT BE REPRODUCED,OR COPIED OR USED AS THE BASIS FOR THE MANUFACTURE OR SALE OF APPARATUS WITHOUT WRITTEN PERMISSION. | SCALE:   | NTS         | SHEET : | 3 OF 3    |
|                             |                                                                                                                                                                                                 | DRAWING  | NUMBER      |         | ISSUE     |
|                             |                                                                                                                                                                                                 | 8        | 42 Assembly |         | 1         |