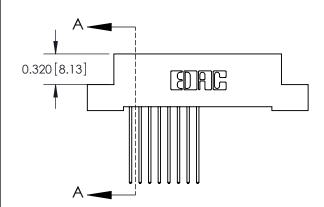

.240 [6.10] Point of Contact-

842/892 Series High Temp Card Edge Connector Part Number: 842-016-541-204

YOUR CONNECTION TO QUALITY & SERVICE

|   | ACAD REFERENCE NO. 842 LING MASIEK |                  |  |  |  |
|---|------------------------------------|------------------|--|--|--|
|   | DRAWN: J.LEE                       | DATE: OCT. 06/09 |  |  |  |
|   | CHECKED:                           | DATE:            |  |  |  |
|   | SCALE: NTS                         | SHEET 1 OF 3     |  |  |  |
| ) | DRAWING NUMBER                     | ISSUE            |  |  |  |