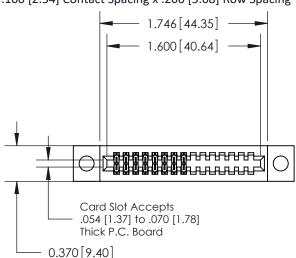

.240 [6.10] Point of Contact-

842/892 Series High Temp Card Edge Connector Part Number: 842-016-541-204

YOUR CONNECTION TO QUALITY & SERVICE

|   | ACAD REFERENCE NO. 842 LING MASIEK |                  |  |  |  |
|---|------------------------------------|------------------|--|--|--|
|   | DRAWN: J.LEE                       | DATE: OCT. 06/09 |  |  |  |
|   | CHECKED:                           | DATE:            |  |  |  |
|   | SCALE: NTS                         | SHEET 1 OF 3     |  |  |  |
| ) | DRAWING NUMBER                     | ISSUE            |  |  |  |