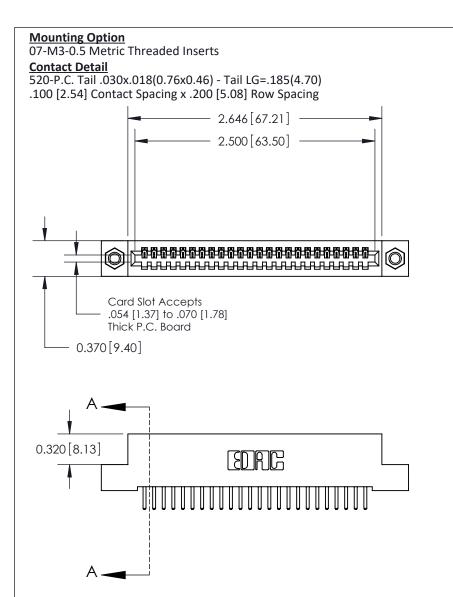

THIS IS A C.A.D. GENERATED DRAWING
DO NOT MAKE MANUAL REVISIONS TO MASTER

ISSUE NUMBER

ORIGINAL

1

| 842/892 Series High Temp Card Edge Con<br>Mounting Options   | DRAWN: J.LEE                 |         |        |  |
|--------------------------------------------------------------|------------------------------|---------|--------|--|
| EDAC INC THESE DRAWINGS AND SPI                              |                              | SHEET 3 | 3 OF 3 |  |
|                                                              | ED, OR COPIED DRAWING NUMBER |         | ISSUE  |  |
| YOUR CONNECTION TO QUALITY & SERVICE WITHOUT WRITTEN PERMISS |                              |         | 1      |  |