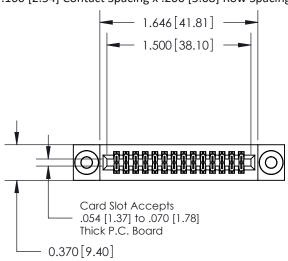

842/892 Series High Temp Card Edge Connector Part Number: 842-028-556-203

YOUR CONNECTION TO QUALITY & SERVICE

| DRAWN: J.LEE   | DATE: O | CT. 06/09 |  |  |
|----------------|---------|-----------|--|--|
| CHECKED:       | DATE:   |           |  |  |
| SCALE: NTS     | SHEET   | 1 OF 3    |  |  |
| DRAWING NUMBER |         | ISSUE     |  |  |