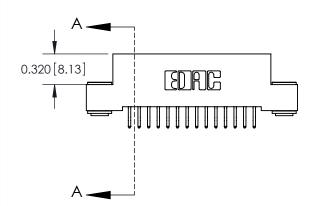

SECTION A-A

842 Assembly

842 ENG MASTER

THIS IS A C.A.D. GENERATED DRAWING DO NOT MAKE MANUAL REVISIONS TO MASTER

ORIGINAL (1)

| 842/892 Series High Temp Card Edge Connector<br>Contact Bend Detail |                                                                 | ACAD REFERENCE NO. 842 ENG MASTER |             |                  |        |
|---------------------------------------------------------------------|-----------------------------------------------------------------|-----------------------------------|-------------|------------------|--------|
|                                                                     |                                                                 | DRAWN:                            | J.LEE       | DATE: OCT. 06/09 |        |
|                                                                     |                                                                 | CHECKE                            | ):          | DATE:            |        |
| EDAC INC                                                            | ARE THE BROBERTY OF FRACTING AND                                |                                   | NTS         | SHEET :          | 2 OF 3 |
| TORONTO, ONTARIO                                                    | SHALL NOT BE REPRODUCED, OR COPIED OR USED AS THE BASIS FOR THE | DRAWING                           | NUMBER      |                  | ISSUE  |
| YOUR CONNECTION TO QUALITY & SERVICE                                | MANUFACTURE OR SALE OF APPARATUS WITHOUT WRITTEN PERMISSION.    | 8                                 | 42 Assembly |                  | 1      |