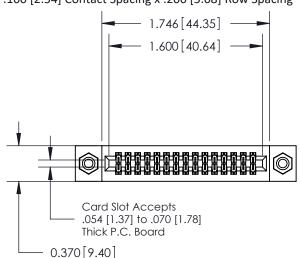

.240 [6.10] Point of Contact-

842/892 Series High Temp Card Edge Connector Part Number: 842-030-523-208

| ACAD REFERENCE NO. 842 ENG MASTER |                  |  |  |
|-----------------------------------|------------------|--|--|
| DRAWN: J.LEE                      | DATE: OCT. 06/09 |  |  |
| CHECKED:                          | DATE:            |  |  |
| SCALE: NTS                        | SHEET 1 OF 3     |  |  |
| DRAWING NUMBER                    | ISSUE            |  |  |