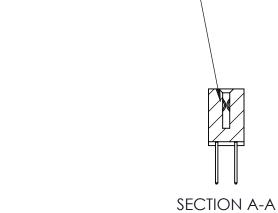

842 Assembly

THIS IS A C.A.D. GENERATED DRAWING DO NOT MAKE MANUAL REVISIONS TO MASTER

ISSUE NUMBE

ORIGINAL

1

| 842/892 Series High Temp Card Edge Connector<br>Contact Bend Detail |                                                                                                                                                            | ACAD REFERENCE NO. 842 ENG MASTER |          |                         |        |  |
|---------------------------------------------------------------------|------------------------------------------------------------------------------------------------------------------------------------------------------------|-----------------------------------|----------|-------------------------|--------|--|
|                                                                     |                                                                                                                                                            | DRAWN: .                          | J.LEE    | DATE: <b>OCT. 06/09</b> |        |  |
|                                                                     |                                                                                                                                                            | CHECKED:                          |          | DATE:                   |        |  |
| EDAC INC                                                            | TORONTO, ONTARIO CANADA  ARE THE PROPERTY OF EDAC INC.,AND SHALL NOT BE REPRODUCED,OR COPIED OR USED AS THE BASIS FOR THE MANUFACTURE OR SAIS OF APPARATUS | SCALE: NTS                        |          | SHEET 2                 | 2 OF 3 |  |
|                                                                     |                                                                                                                                                            | DRAWING NUI                       | MBER     |                         | ISSUE  |  |
|                                                                     |                                                                                                                                                            | 842 A                             | Assembly |                         | 1      |  |