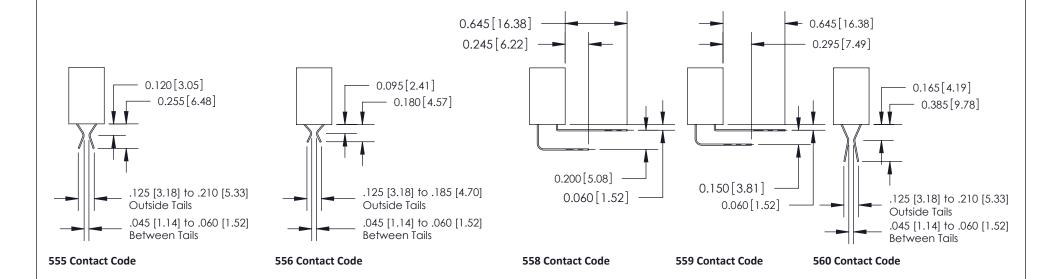

## **Contact Detail**

523-P.C. Tail .025 Sq.(0.64 Sq.) - Tail LG=.400(10.16) .100 [2.54] Contact Spacing x .200 [5.08] Row Spacing

**See Accompanying Pages for:** 

- **Contact Bend Details**
- **Mounting Options**

THIS IS A C.A.D. GENERATED DRAWING DO NOT MAKE MANUAL REVISIONS TO MASTER

ISSUE NUMBER

ORIGINAL

1

| 842/892 Series High Temp Card Edge Connector<br>Mounting Options |                                                                                                                                             | ACAD REFERENCE NO. 842 ENG MASTER |              |         |           |  |
|------------------------------------------------------------------|---------------------------------------------------------------------------------------------------------------------------------------------|-----------------------------------|--------------|---------|-----------|--|
|                                                                  |                                                                                                                                             | DRAWN:                            | J.LEE        | DATE: O | CT. 06/09 |  |
|                                                                  |                                                                                                                                             | CHECKED:                          |              | DATE:   |           |  |
| EDAC INC                                                         | THESE DRAWINGS AND SPECIFICATIONS<br>ARE THE PROPERTY OF EDAC INC.,AND<br>SHALL NOT BE REPRODUCED,OR COPIED<br>OR USED AS THE BASIS FOR THE | SCALE:                            | NTS          | SHEET : | 3 OF 3    |  |
| TORONTO, ONTARIO                                                 |                                                                                                                                             | DRAWING                           | NUMBER       |         | ISSUE     |  |
| YOUR CONNECTION TO QUALITY & SERVICE                             | MANUFACTURE OR SALE OF APPARATUS                                                                                                            | 8                                 | 342 Assembly |         | 1         |  |