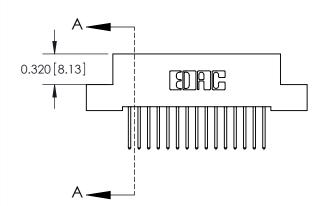

842 Assembly

THIS IS A C.A.D. GENERATED DRAWING DO NOT MAKE MANUAL REVISIONS TO MASTER

ISSUE NUMBE

ORIGINAL

1

| 842/892 Series High Temp Card Edge Connector<br>Contact Bend Detail |                                                                                                                                                            | ACAD REFERENCE NO. 842 ENG MASTER |          |                         |        |  |
|---------------------------------------------------------------------|------------------------------------------------------------------------------------------------------------------------------------------------------------|-----------------------------------|----------|-------------------------|--------|--|
|                                                                     |                                                                                                                                                            | DRAWN: .                          | J.LEE    | DATE: <b>OCT. 06/09</b> |        |  |
|                                                                     |                                                                                                                                                            | CHECKED:                          |          | DATE:                   |        |  |
| EDAC INC                                                            | TORONTO, ONTARIO CANADA  ARE THE PROPERTY OF EDAC INC.,AND SHALL NOT BE REPRODUCED,OR COPIED OR USED AS THE BASIS FOR THE MANUFACTURE OR SAIS OF APPARATUS | SCALE: NTS                        |          | SHEET 2                 | 2 OF 3 |  |
|                                                                     |                                                                                                                                                            | DRAWING NUI                       | MBER     |                         | ISSUE  |  |
|                                                                     |                                                                                                                                                            | 842 A                             | Assembly |                         | 1      |  |