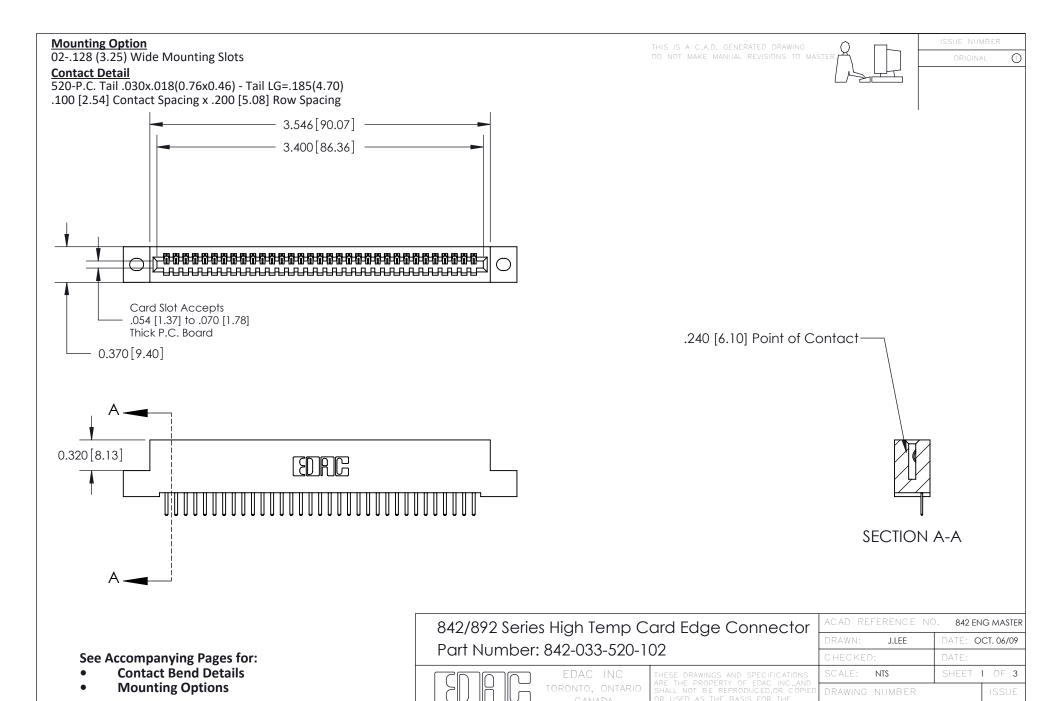

YOUR CONNECTION TO QUALITY & SERVICE

842 Assembly

THIS IS A C.A.D. GENERATED DRAWING DO NOT MAKE MANUAL REVISIONS TO MASTER

ORIGINAL (1)



| 842/892 Series High Temp Card Edge Connector<br>Contact Bend Detail |                                                                                                 | ACAD REFERENCE NO. 842 ENG MASTER |             |                  |        |
|---------------------------------------------------------------------|-------------------------------------------------------------------------------------------------|-----------------------------------|-------------|------------------|--------|
|                                                                     |