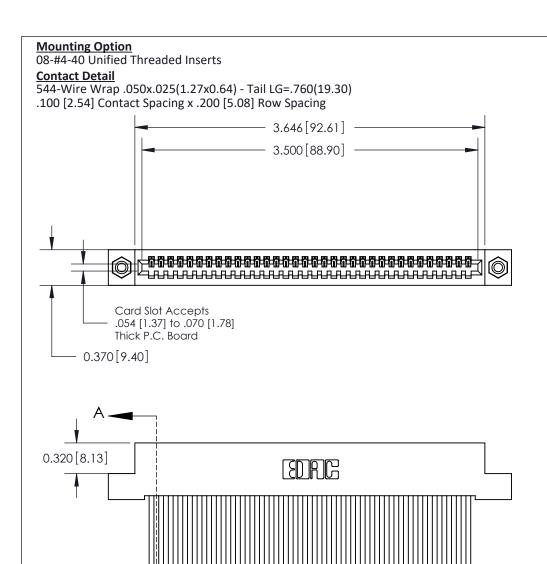

## **See Accompanying Pages for:**

- **Contact Bend Details**
- **Mounting Options**

| 842/892 Series High Temp Card Edge Connector |
|----------------------------------------------|
| Part Number: 842-034-544-108                 |