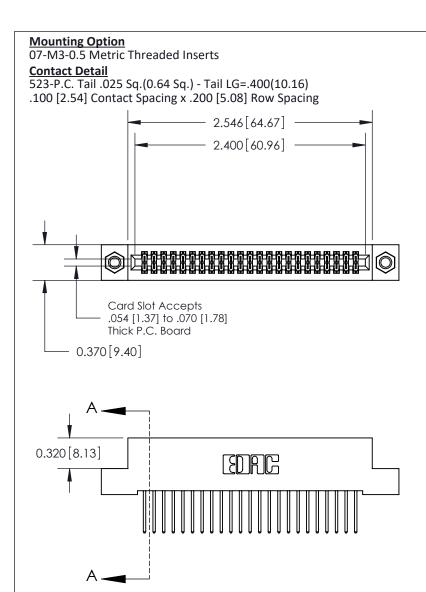

THIS IS A C.A.D. GENERATED DRAWING DO NOT MAKE MANUAL REVISIONS TO MASTER

ISSUE NUMBER

ORIGINAL

1

| 842/892 Series High Temp Card Edge Co<br>Mounting Options  | DRAWN: J.LEE DATE: OCT. 06/09  CHECKED: DATE: |
|------------------------------------------------------------|-----------------------------------------------|
| EDAC INC THESE DRAWINGS AND S                              |                                               |
|                                                            | DUCED,OR COPIED DRAWING NUMBER ISSUE          |
| YOUR CONNECTION TO QUALITY & SERVICE WITHOUT WRITTEN PERMI |                                               |