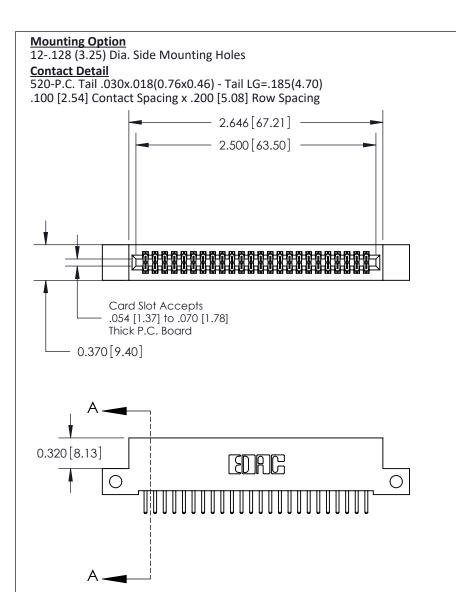

THIS IS A C.A.D. GENERATED DRAWING DO NOT MAKE MANUAL REVISIONS TO MASTER

ISSUE NUMBER

ORIGINAL

1

| 842/892 Series High Temp Card Edge Co<br>Mounting Options  | DRAWN: J.LEE DATE: OCT. 06/09  CHECKED: DATE: |
|------------------------------------------------------------|-----------------------------------------------|
| EDAC INC THESE DRAWINGS AND S ARE THE PROPERTY OF          |                                               |
|                                                            | DUCED,OR COPIED DRAWING NUMBER ISSUE          |
| YOUR CONNECTION TO QUALITY & SERVICE WITHOUT WRITTEN PERMI |                                               |