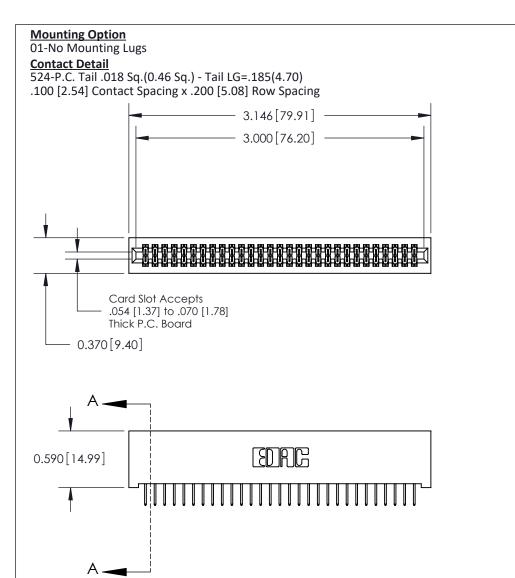

THIS IS A C.A.D. GENERATED DRAWING

ISSUE NUMBER

ORIGINAL

.240 [6.10] Point of Contact—

842/892 Series High Temp Card Edge Connector Part Number: 842-058-524-201

DR CH

D REFERENCE NO. 842 ENG MASTER
WN: J.LEE DATE: OCT. 06/09

**SECTION A-A** 

SCALE: NTS

WING NUMBER ISSUE 842 Assembly 1

SHEET 1 OF 3

See Accompanying Pages for:
• Contact Bend Details

Mounting Options

EDNF

TORONTO, ONTARIO CANADA