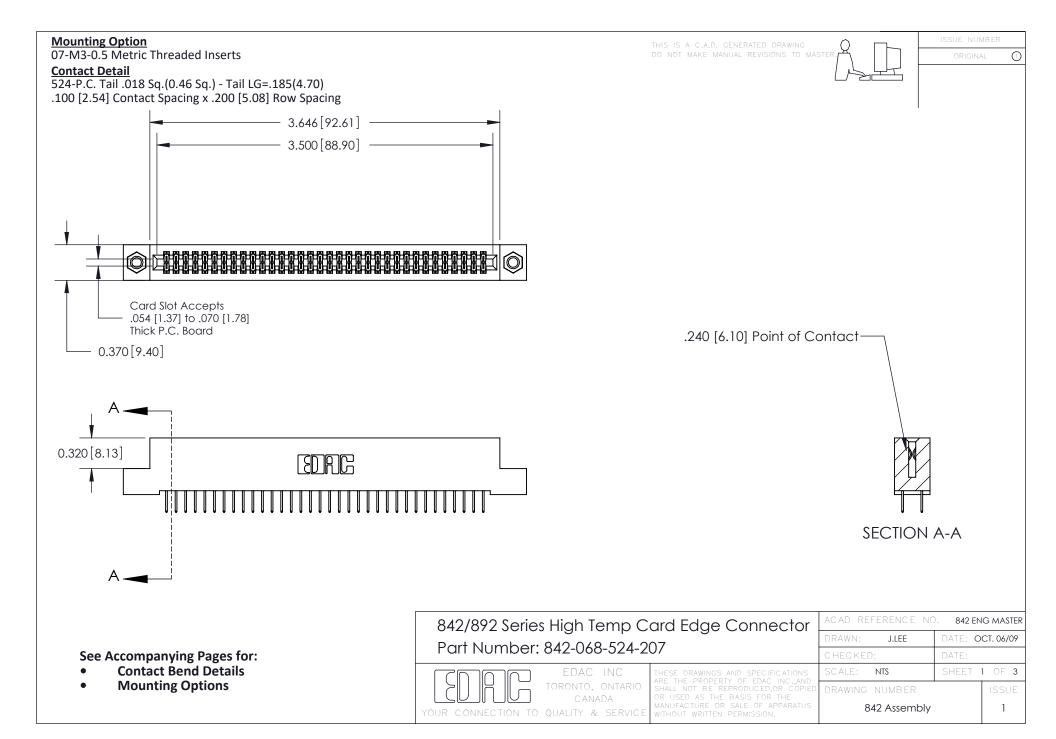

THIS IS A C.A.D. GENERATED DRAWING DO NOT MAKE MANUAL REVISIONS TO MASTER

ORIGINAL (1)



| 842/892 Series High Temp Card Edge Connector<br>Contact Bend Detail |                                                                                                 | ACAD REFERENCE NO. 842 ENG MASTER |             |                  |        |
|---------------------------------------------------------------------|-------------------------------------------------------------------------------------------------|-----------------------------------|-------------|------------------|--------|
|                                                                     |                                                                                                 | DRAWN:                            | J.LEE