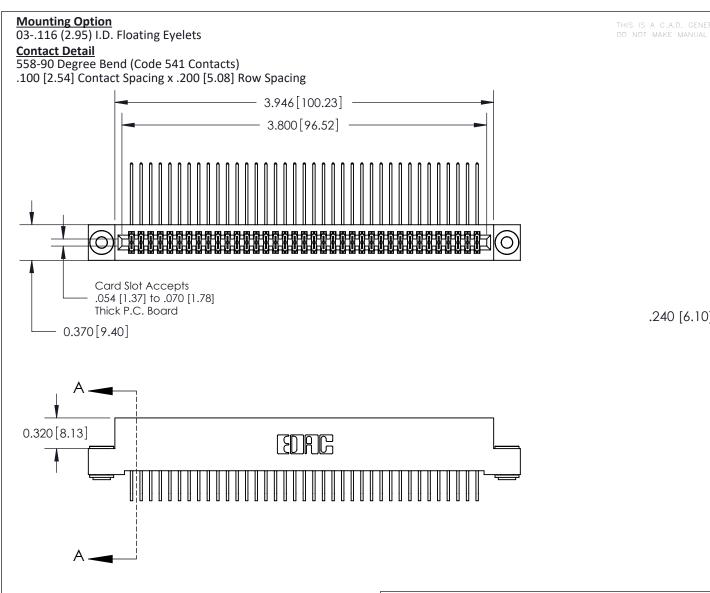

THIS IS A C.A.D. GENERATED DRAWING
DO NOT MAKE MANUAL REVISIONS TO MASTER

ISSUE NUMBER

ORIGINAL

1

| 842/892 Series High Temp Card Edge Co<br>Mounting Options  | DRAWN: J.LEE DATE: OCT. 06/09  CHECKED: DATE: |
|------------------------------------------------------------|-----------------------------------------------|
| EDAC INC THESE DRAWINGS AND S ARE THE PROPERTY OF          |                                               |
|                                                            | DUCED,OR COPIED DRAWING NUMBER ISSUE          |
| YOUR CONNECTION TO QUALITY & SERVICE WITHOUT WRITTEN PERMI |                                               |