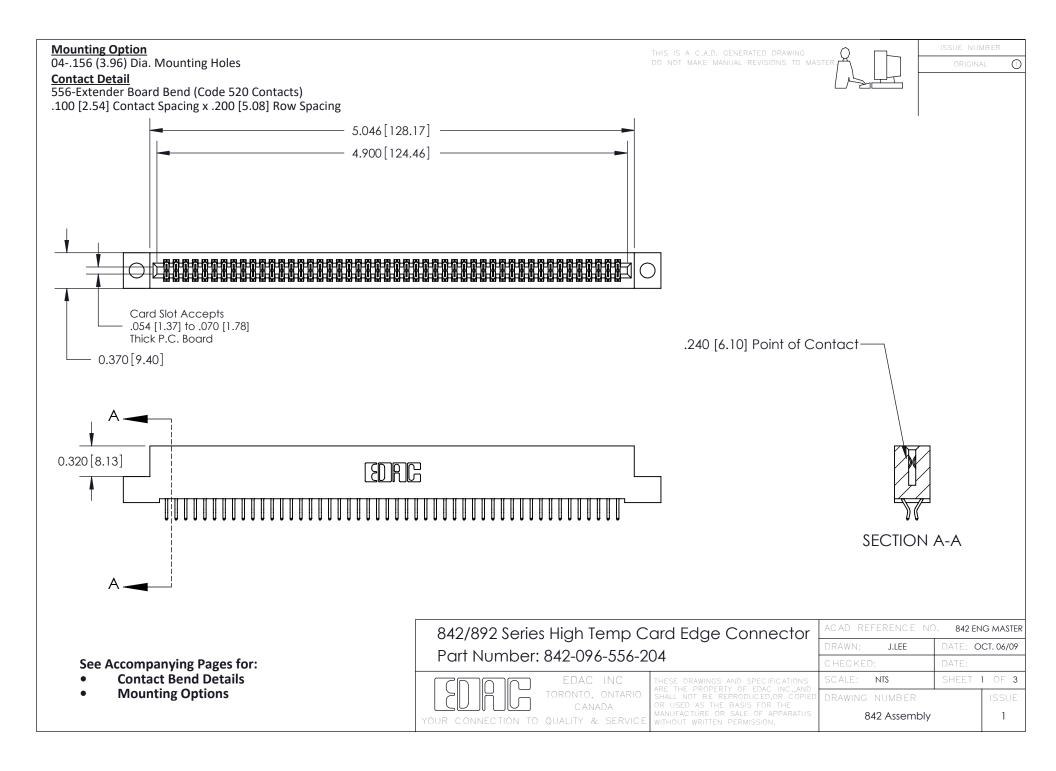

THIS IS A C.A.D. GENERATED DRAWING DO NOT MAKE MANUAL REVISIONS TO MASTER

ORIGINAL (1)



| 842/892 Series High Temp Card Edge Connector<br>Contact Bend Detail |                                                                                                 | ACAD REFERENCE NO. 842 ENG MASTER |             |                  |        |
|---------------------------------------------------------------------|-------------------------------------------------------------------------------------------------|-----------------------------------|-------------|------------------|--------|
|                                                                     |                                                                                                 | DRAWN:                            | J.LEE