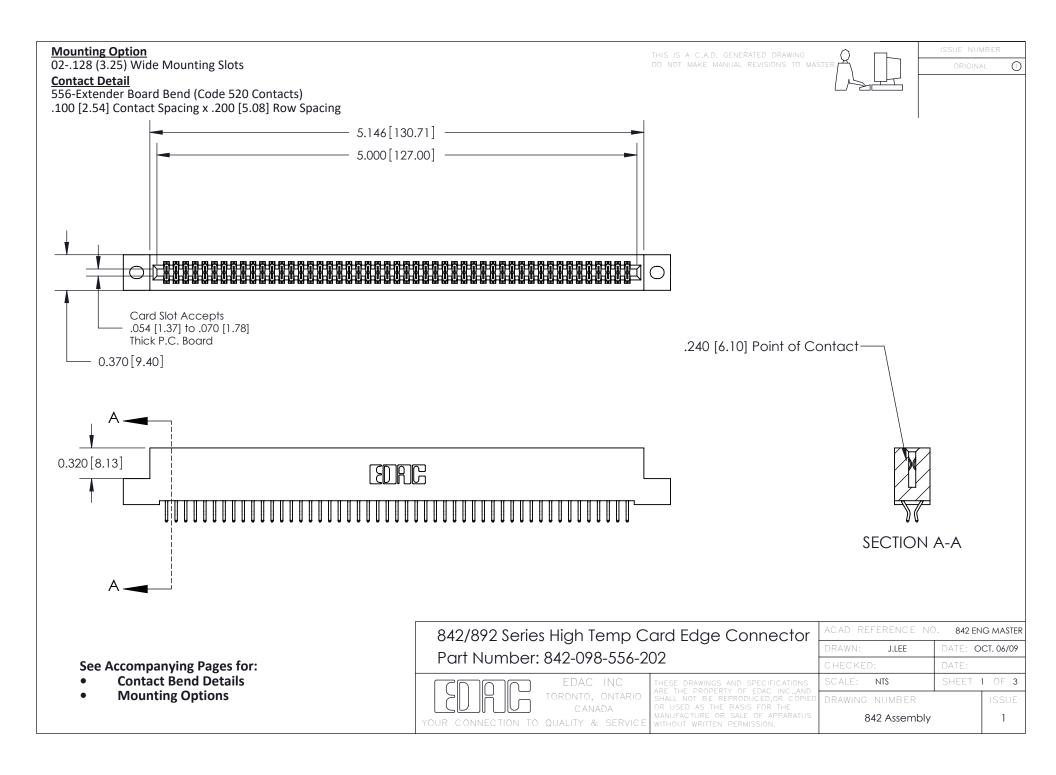

THIS IS A C.A.D. GENERATED DRAWING DO NOT MAKE MANUAL REVISIONS TO MASTER

ORIGINAL (1)



| 842/892 Series High Temp Card Edge Connector<br>Contact Bend Detail |                                                                                                 | ACAD REFERENCE NO. 842 ENG MASTER |             |                  |        |
|---------------------------------------------------------------------|-------------------------------------------------------------------------------------------------|-----------------------------------|-------------|------------------|--------|
|                                                                     |                                                                                                 | DRAWN:                            | J.LEE