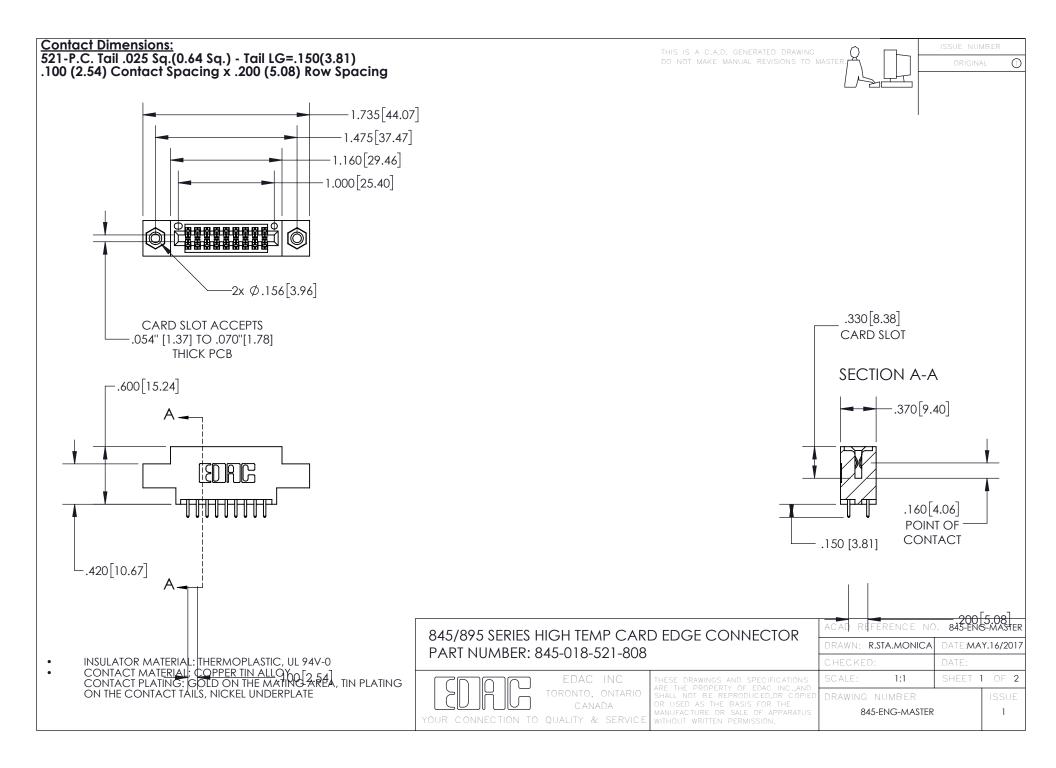

- INSULATOR MATERIAL: THERMOPLASTIC POLYESTER, UL 94V-0 DAP MATERIAL AVAILABLE UPON REQUEST
- CONTACT MATERIAL; COPPER ALLOY

CONTACT PLATING: GOLD ON THE MATING AREA, TIN PLATING ON THE CONTACT TAILS, NICKEL UNDERPLATE