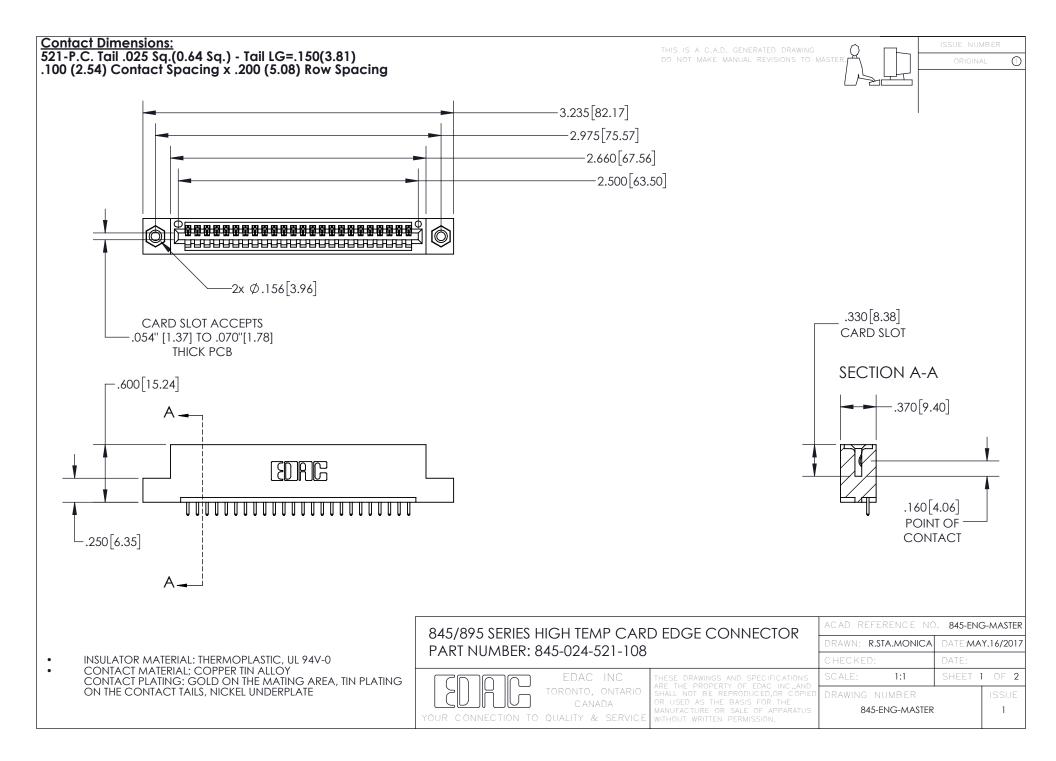

- INSULATOR MATERIAL: THERMOPLASTIC POLYESTER, UL 94V-0 DAP MATERIAL AVAILABLE UPON REQUEST
- CONTACT MATERIAL; COPPER ALLOY

CONTACT PLATING: GOLD ON THE MATING AREA, TIN PLATING ON THE CONTACT TAILS, NICKEL UNDERPLATE