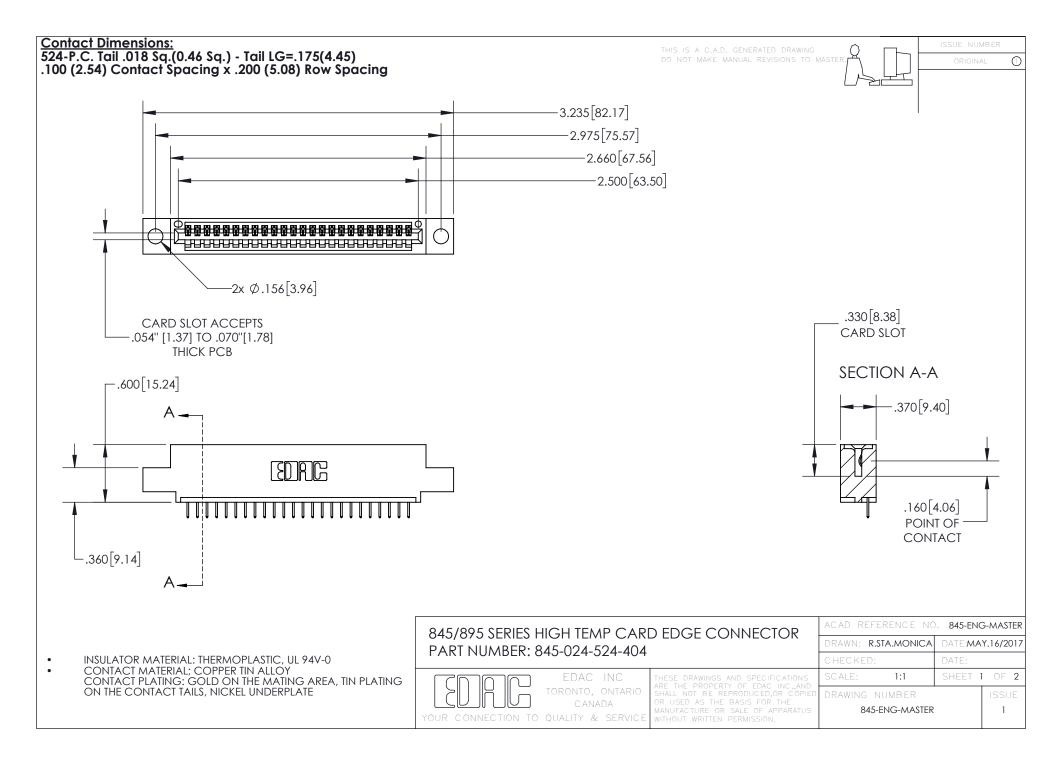

- INSULATOR MATERIAL: THERMOPLASTIC POLYESTER, UL 94V-0 DAP MATERIAL AVAILABLE UPON REQUEST
- CONTACT MATERIAL; COPPER ALLOY

CONTACT PLATING: GOLD ON THE MATING AREA, TIN PLATING ON THE CONTACT TAILS, NICKEL UNDERPLATE

## 845/895 SERIES HIGH TEMP CARD EDGE CONNECTOR CONTACT CODE 555,556,558,559,560 DIMENSIONS

YOUR CONNECTION TO QUALITY & SERVICE

|   | ACAD REFERENCE NO. 845-ENG-MASTER |                  |
|---|-----------------------------------|------------------|
|   | DRAWN: R.STA.MONICA               | DATE:MAY.16/2017 |
|   | CHECKED:                          | DATE:            |
| D | SCALE: 1:1                        | SHEET 2 OF 2     |
|   | DRAWING NUMBER                    | ISSUE            |

845-ENG-MASTER