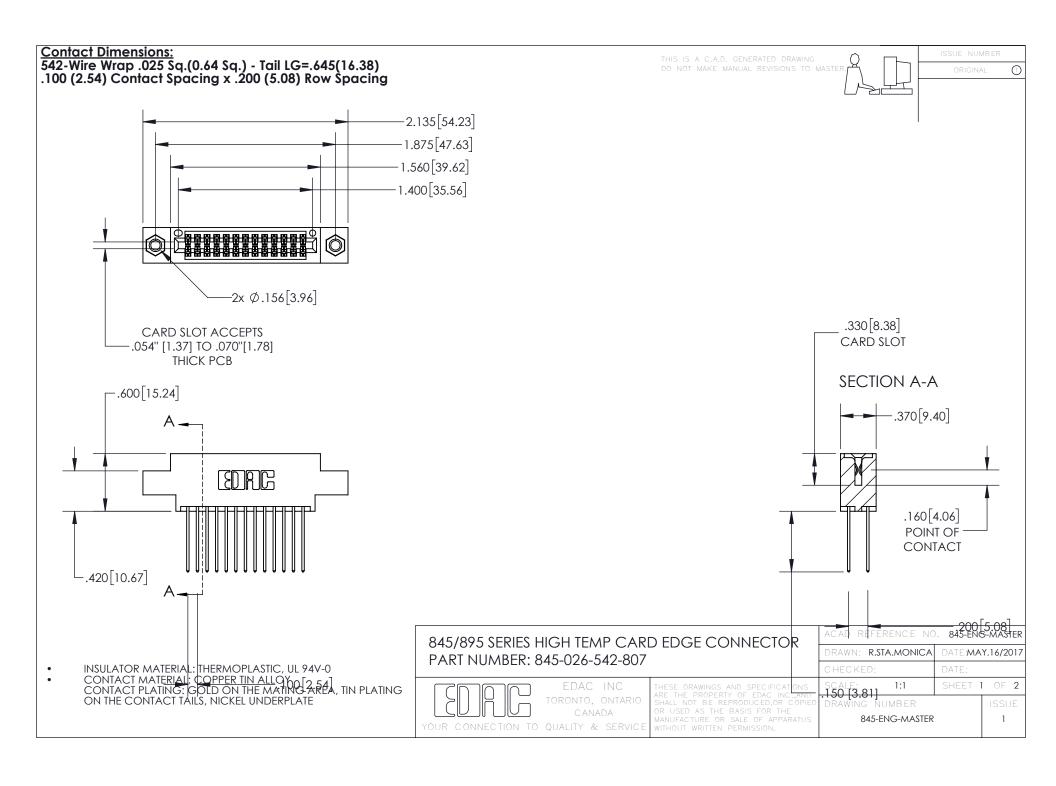

INSULATOR MATERIAL: THERMOPLASTIC POLYESTER, UL 94V-0 DAP MATERIAL AVAILABLE UPON REQUEST

CONTACT MATERIAL; COPPER ALLOY CONTACT PLATING: GOLD ON THE MATING AREA, TIN PLATING ON THE CONTACT TAILS, NICKEL UNDERPLATE

## 845/895 SERIES HIGH TEMP CARD EDGE CONNECTOR CONTACT CODE 555,556,558,559,560 DIMENSIONS

YOUR CONNECTION TO QUALITY & SERVICE

|      | ACAD REFERENCE NO. 845-ENG-MASTER |                          |
|------|-----------------------------------|--------------------------|
|      | DRAWN: R.STA.MONICA               | DATE: <b>MAY.16/2017</b> |
|      | CHECKED:                          | DATE:                    |
| D ED | SCALE: 1:1                        | SHEET 2 OF 2             |
|      | DRAWING NUMBER                    | ISSUE                    |

845-ENG-MASTER