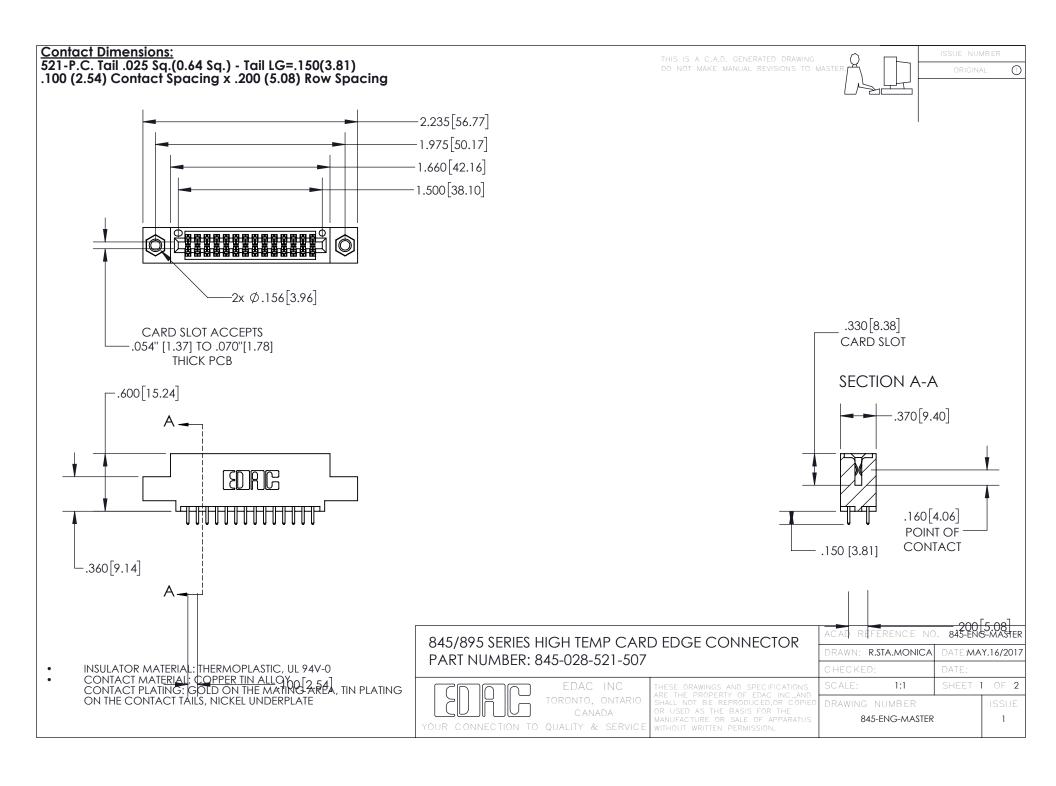

INSULATOR MATERIAL: THERMOPLASTIC POLYESTER, UL 94V-0

DAP MATERIAL AVAILABLE UPON REQUEST

**Contact Code 558** 

CONTACT MATERIAL; COPPER ALLOY CONTACT PLATING: GOLD ON THE MATING AREA, TIN PLATING ON THE CONTACT TAILS, NICKEL UNDERPLATE

## 845/895 SERIES HIGH TEMP CARD EDGE CONNECTOR CONTACT CODE 555,556,558,559,560 DIMENSIONS

YOUR CONNECTION TO QUALITY & SERVICE

Contact Code 559

|   | ACAD REFERENCE NO. 845-ENG-MASTER |                  |
|---|-----------------------------------|------------------|
|   | DRAWN: R.STA.MONICA               | DATE:MAY.16/2017 |
|   | CHECKED:                          | DATE:            |
|   | SCALE: 1:1                        | SHEET 2 OF 2     |
| D | DRAWING NUMBER                    | ISSUE            |