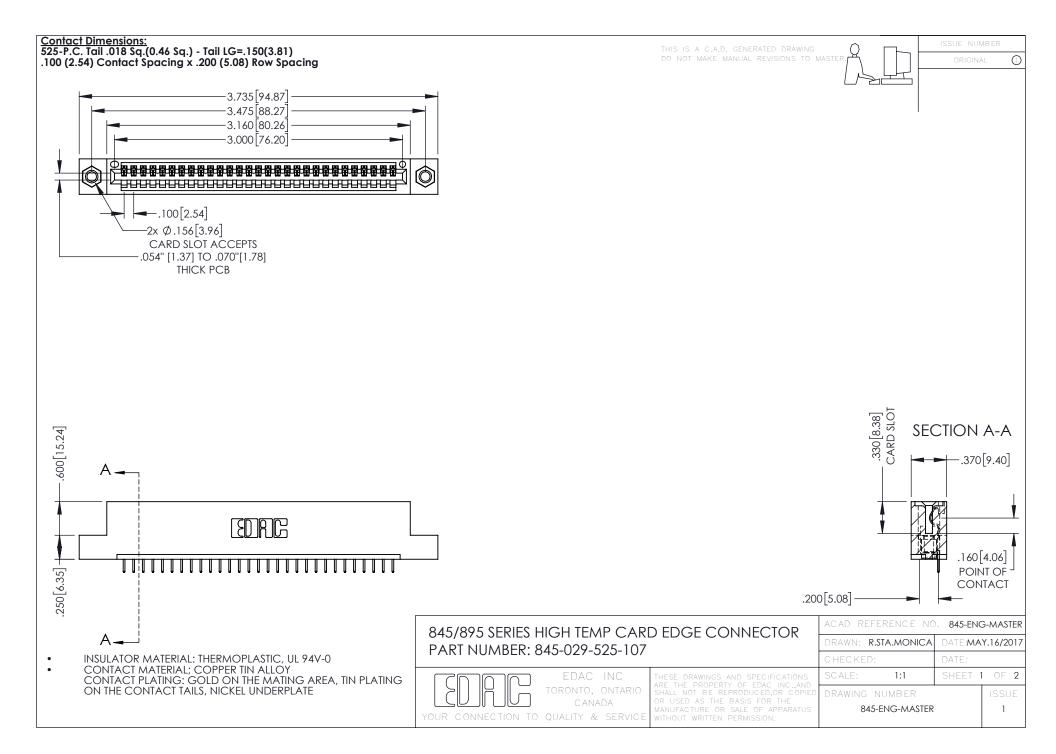

- INSULATOR MATERIAL: THERMOPLASTIC POLYESTER, UL 94V-0 DAP MATERIAL AVAILABLE UPON REQUEST
- CONTACT MATERIAL; COPPER ALLOY

**Contact Code 558** 

CONTACT PLATING: GOLD ON THE MATING AREA, TIN PLATING ON THE CONTACT TAILS, NICKEL UNDERPLATE

## 845/895 SERIES HIGH TEMP CARD EDGE CONNECTOR CONTACT CODE 555,556,558,559,560 DIMENSIONS

YOUR CONNECTION TO QUALITY & SERVICE

Contact Code 559

|   | ACAD REFERENCE NO   | . 845-ENG-MASTER |
|---|---------------------|------------------|
|   | DRAWN: R.STA.MONICA | DATE:MAY.16/2017 |
|   | CHECKED:            | DATE:            |
|   | SCALE: 1:1          | SHEET 2 OF 2     |
| D | DRAWING NUMBER      | ISSUE            |

Contact Code 560

845-ENG-MASTER