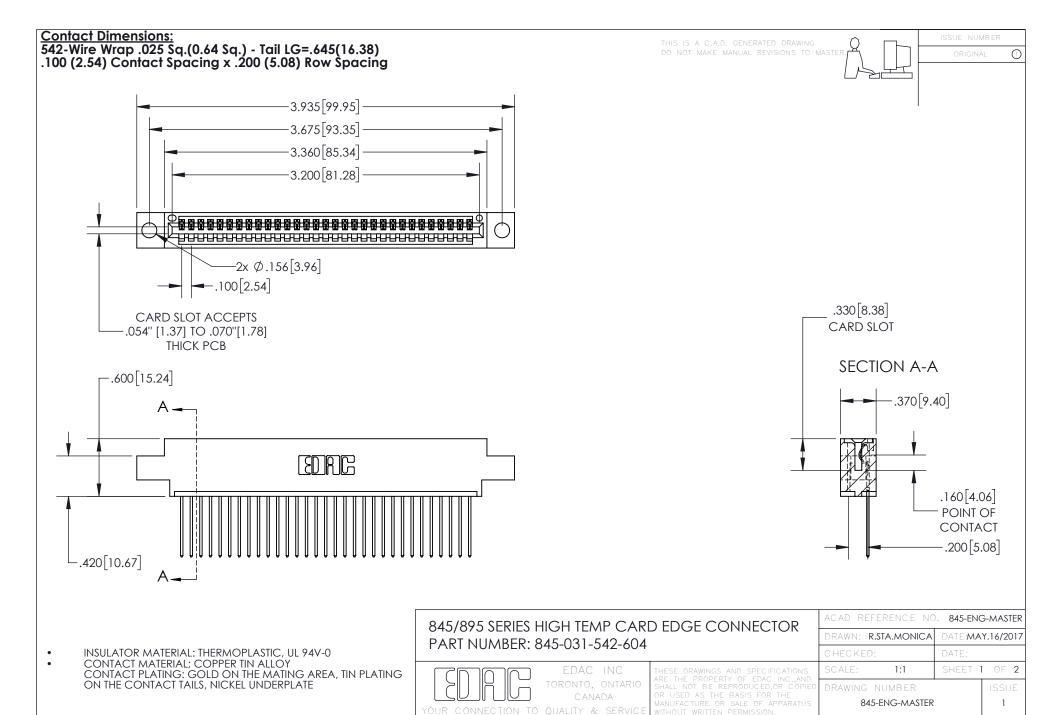

INSULATOR MATERIAL: THERMOPLASTIC POLYESTER, UL 94V-0 DAP MATERIAL AVAILABLE UPON REQUEST

**Contact Code 558** 

CONTACT MATERIAL; COPPER ALLOY CONTACT PLATING: GOLD ON THE MATING AREA, TIN PLATING ON THE CONTACT TAILS, NICKEL UNDERPLATE

## 845/895 SERIES HIGH TEMP CARD EDGE CONNECTOR CONTACT CODE 555,556,558,559,560 DIMENSIONS

YOUR CONNECTION TO QUALITY & SERVICE

Contact Code 559

|   | ACAD REFERENCE NO. 845-ENG-MASTER |                  |  |
|---|-----------------------------------|------------------|--|
|   | DRAWN: R.STA.MONICA               | DATE:MAY.16/2017 |  |
|   | CHECKED:                          | DATE:            |  |
|   | SCALE: 1:1                        | SHEET 2 OF 2     |  |
| D | DRAWING NUMBER                    | ISSUE            |  |

Contact Code 560

845-ENG-MASTER