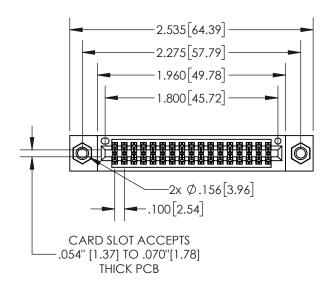

## **Contact Dimensions:**

555-Extender Board Bend (Code 500 Contacts)
See Sheet 2 for Contact Code 555, 556, 558, 559, 560 Dimensions

- 845 PA INSULATOR MATERIAL: THERMOPLASTIC, UL 94V-0
- CONTACT MATERIAL; COPPER TIN ALLOY
  CONTACT PLATING: GOLD ON THE MATING AREA, TIN PLATING
  ON THE CONTACT TAILS, NICKEL UNDERPLATE

| I $$ 845/895 SERIES HIGH TEMP CARD EDGE CONNECTOR $$ $$ I $$ |                             |                                                                                                  | ACAD REFERENCE NO. 845-ENG-MASTER |               |         |           |   |
|--------------------------------------------------------------|-----------------------------|--------------------------------------------------------------------------------------------------|-----------------------------------|---------------|---------|-----------|---|
|                                                              |                             |                                                                                                  | DRAWN:                            | r.sta.monica  | DATE:MA | Y.16/2017 |   |
| 1 AKT NOMBER: 043-034-333-007                                |                             | CHECKE                                                                                           | D:                                | DATE:         |         |           |   |
|                                                              |                             | THESE DRAWINGS AND SPECIFICATIONS                                                                | SCALE:                            | 1:1           | SHEET 1 | OF 2      |   |
|                                                              | TORONTO, ONTARIO            | ARE THE PROPERTY OF EDAC INC.,AND SHALL NOT BE REPRODUCED,OR COPIED OR USED AS THE BASIS FOR THE | DRAWING                           | NUMBER        |         | ISSUE     | 1 |
| YOUR CONNECTION TO                                           | CANADA<br>Quality & Service | MANUFACTURE OR SALE OF APPARATUS                                                                 | 84                                | 15-ENG-MASTER |         | 1         |   |