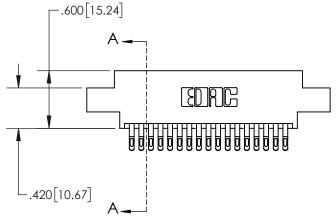

| I $$ 845/895 SERIES HIGH TEMP CARD EDGE CONNECTOR $$ $$ I $$ |                             |                                                                                                  | ACAD REFERENCE NO. 845-ENG-MASTER |               |         |           |   |
|--------------------------------------------------------------|-----------------------------|--------------------------------------------------------------------------------------------------|-----------------------------------|---------------|---------|-----------|---|
|                                                              |                             |                                                                                                  | DRAWN:                            | r.sta.monica  | DATE:MA | Y.16/2017 |   |
| 1 AKT NOMBER: 043-034-333-007                                |                             | CHECKE                                                                                           | D:                                | DATE:         |         |           |   |
|                                                              |                             | THESE DRAWINGS AND SPECIFICATIONS                                                                | SCALE:                            | 1:1           | SHEET 1 | OF 2      |   |
|                                                              | TORONTO, ONTARIO            | ARE THE PROPERTY OF EDAC INC.,AND SHALL NOT BE REPRODUCED,OR COPIED OR USED AS THE BASIS FOR THE | DRAWING                           | NUMBER        |         | ISSUE     | 1 |
| YOUR CONNECTION TO                                           | CANADA<br>Quality & Service | MANUFACTURE OR SALE OF APPARATUS                                                                 | 84                                | 15-ENG-MASTER |         | 1         |   |