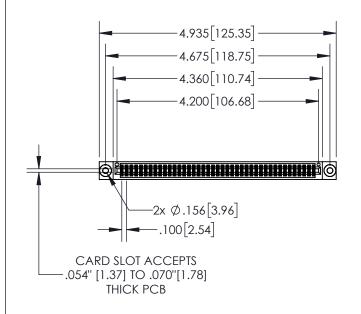

1

|            | .330[8.38]<br>CARD SLOT     |  |  |  |
|------------|-----------------------------|--|--|--|
| -          | <b>◄</b> —.370[9.40]        |  |  |  |
|            | SECTION A-A                 |  |  |  |
| 150 [3.8 ] | .160[4.06] POINT OF CONTACT |  |  |  |
|            | <b>-</b> .200[5.08]         |  |  |  |