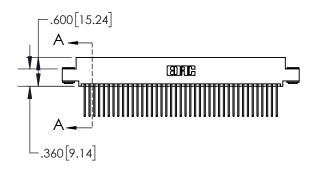

1

|            | .330[8.38]<br>CARD SLOT     |  |  |  |
|------------|-----------------------------|--|--|--|
| -          | <b>◄</b> —.370[9.40]        |  |  |  |
|            | SECTION A-A                 |  |  |  |
| 150 [3.8 ] | .160[4.06] POINT OF CONTACT |  |  |  |
|            | <b>-</b> .200[5.08]         |  |  |  |