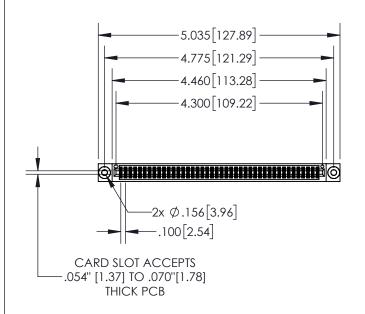

**Contact Dimensions:** 

560-Extender Board Bend (Code 523 Contacts)
See Sheet 2 for Contact Code 555, 556, 558, 559, 560 Dimensions

- 8 Ρ INSULATOR MATERIAL: THERMOPLASTIC, UL 94V-0
- CONTACT MATERIAL; COPPER TIN ALLOY
  CONTACT PLATING: GOLD ON THE MATING AREA, TIN PLATING
  ON THE CONTACT TAILS, NICKEL UNDERPLATE

- INSULATOR MATERIAL: THERMOPLASTIC POLYESTER, UL 94V-0 DAP MATERIAL AVAILABLE UPON REQUEST
- CONTACT MATERIAL; COPPER ALLOY

CONTACT PLATING: GOLD ON THE MATING AREA, TIN PLATING ON THE CONTACT TAILS, NICKEL UNDERPLATE