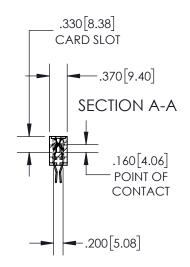

**Contact Dimensions:** 

560-Extender Board Bend (Code 523 Contacts)
See Sheet 2 for Contact Code 555, 556, 558, 559, 560 Dimensions

- 8 Ρ INSULATOR MATERIAL: THERMOPLASTIC, UL 94V-0
- CONTACT MATERIAL; COPPER TIN ALLOY
  CONTACT PLATING: GOLD ON THE MATING AREA, TIN PLATING
  ON THE CONTACT TAILS, NICKEL UNDERPLATE

- INSULATOR MATERIAL: THERMOPLASTIC POLYESTER, UL 94V-0 DAP MATERIAL AVAILABLE UPON REQUEST
- CONTACT MATERIAL; COPPER ALLOY

CONTACT PLATING: GOLD ON THE MATING AREA, TIN PLATING ON THE CONTACT TAILS, NICKEL UNDERPLATE