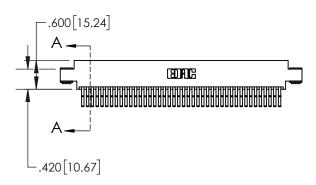

**Contact Dimensions:** 

560-Extender Board Bend (Code 523 Contacts)
See Sheet 2 for Contact Code 555, 556, 558, 559, 560 Dimensions

- 8 Ρ INSULATOR MATERIAL: THERMOPLASTIC, UL 94V-0
- CONTACT MATERIAL; COPPER TIN ALLOY
  CONTACT PLATING: GOLD ON THE MATING AREA, TIN PLATING
  ON THE CONTACT TAILS, NICKEL UNDERPLATE

- INSULATOR MATERIAL: THERMOPLASTIC POLYESTER, UL 94V-0 DAP MATERIAL AVAILABLE UPON REQUEST
- CONTACT MATERIAL; COPPER ALLOY

CONTACT PLATING: GOLD ON THE MATING AREA, TIN PLATING ON THE CONTACT TAILS, NICKEL UNDERPLATE