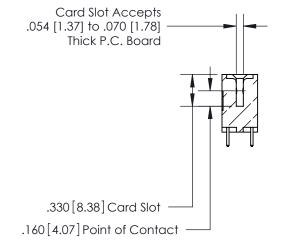

## 846/896 SERIES HIGH TEMP CARD EDGE CONNECTOR PART NUMBER: 846-012-521-812

**EDAC INC** TORONTO, ONTARIO CANADA

THESE DRAWINGS AND SPECIFICATIONS ARE THE PROPERTY OF EDAC INC., AND SHALL NOT BE REPRODUCED, OR COPIED OR USED AS THE BASIS FOR THE MANUFACTURE OR SALE OF APPARATUS WITHOUT WRITTEN PERMISSION.