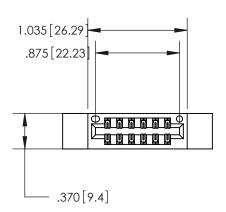

Contact Dimensions: 521-P.C. Tail .025 Sq. (0.64 Sq.) - Tail LG. =.150 (3.81) .125 (3.18) Contact Spacing x .250 (6.35) Row Spacing

INSULATOR MATERIAL: THERMOPLASTIC POLYESTER, UL 94V-0 CONTACT MATERIAL; COPPER, NICKEL, TIN ALLOY CA-725 CONTACT PLATING: GOLD ON THE MATING AREA, TIN-LEAD

ON THE CONTACT TAILS, NICKEL UNDERPLATE

THIS IS A C.A.D. GENERATED DRAWING DO NOT MAKE MANUAL REVISIONS TO MASTER.

ACAD REFERENCE NO.

## 846/896 SERIES HIGH TEMP CARD EDGE CONNECTOR PART NUMBER: 846-012-521-812

**EDAC INC** TORONTO, ONTARIO CANADA

THESE DRAWINGS AND SPECIFICATIONS ARE THE PROPERTY OF EDAC INC., AND SHALL NOT BE REPRODUCED, OR COPIED OR USED AS THE BASIS FOR THE MANUFACTURE OR SALE OF APPARATUS WITHOUT WRITTEN PERMISSION.