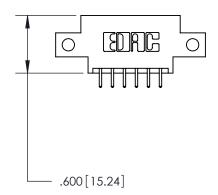

**Contact Code 560** 

INSULATOR MATERIAL: THERMOPLASTIC POLYESTER, UL 94V-0 CONTACT MATERIAL; COPPER, NICKEL, TIN ALLOY CA-725 CONTACT PLATING: GOLD ON THE MATING AREA, TIN-LEAD ON THE CONTACT TAILS, NICKEL UNDERPLATE

**Contact Code 558** 

## 846/896 SERIES HIGH TEMP CARD EDGE CONNECTOR CONTACT CODE 555,556,558,559,560 DIMENSIONS

.150 [3.81]

YOUR CONNECTION TO QUALITY & SERVICE

**Contact Code 559** 

**EDAC INC** TORONTO, ONTARIO CANADA

THESE DRAWINGS AND SPECIFICATIONS ARE THE PROPERTY OF EDAC INC.,AND SHALL NOT BE REPRODUCED, OR COPIED OR USED AS THE BASIS FOR THE MANUFACTURE OR SALE OF APPARATUS WITHOUT WRITTEN PERMISSION.