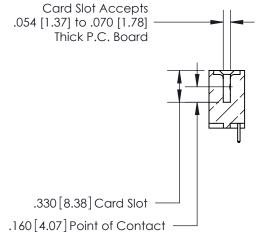

<u>Contact Dimensions:</u>
521-P.C. Tail .025 Sq. (0.64 Sq.) - Tail LG. =.150 (3.81)
.125 (3.18) Contact Spacing x .250 (6.35) Row Spacing THIS IS A C.A.D. GENERATED DRAWING DO NOT MAKE MANUAL REVISIONS TO MASTER. - 4.160[105.66] 4.000 [101.6] -.370 [9.4] 

ISSUE NUMBER ORIGINAL

INSULATOR MATERIAL: THERMOPLASTIC POLYESTER, UL 94V-0 CONTACT MATERIAL; COPPER, NICKEL, TIN ALLOY CA-725

.600 [15.24]

CONTACT PLATING: GOLD ON THE MATING AREA, TIN-LEAD ON THE CONTACT TAILS, NICKEL UNDERPLATE

846/896 SERIES HIGH TEMP CARD EDGE CONNECTOR PART NUMBER: 846-031-521-104

YOUR CONNECTION TO QUALITY & SERVICE

**EDAC INC** TORONTO, ONTARIO CANADA

THESE DRAWINGS AND SPECIFICATIONS ARE THE PROPERTY OF EDAC INC.,AND SHALL NOT BE REPRODUCED, OR COPIED OR USED AS THE BASIS FOR THE MANUFACTURE OR SALE OF APPARATUS WITHOUT WRITTEN PERMISSION.