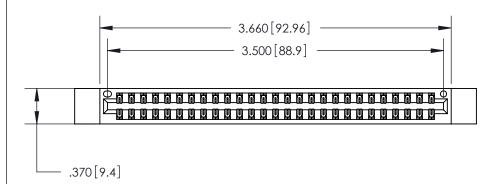

<u>Contact Dimensions:</u> 526-P.C. Tail .018 Sq. (0.46 Sq.) - Tail LG. =.350 (8.89) .125 (3.18) Contact Spacing x .250 (6.35) Row Spacing

THIS IS A C.A.D. GENERATED DRAWING DO NOT MAKE MANUAL REVISIONS TO MASTER.

ISSUE NUMBER

ORIGINAL

.600 [15.24]

INSULATOR MATERIAL: THERMOPLASTIC POLYESTER, UL 94V-0 CONTACT MATERIAL; COPPER, NICKEL, TIN ALLOY CA-725

CONTACT PLATING: GOLD ON THE MATING AREA, TIN-LEAD

ON THE CONTACT TAILS, NICKEL UNDERPLATE

.054 [1.37] to .070 [1.78] Thick P.C. Board .330 [8.38] Card Slot .160 [4.07] Point of Contact -

Card Slot Accepts

846/896 SERIES HIGH TEMP CARD EDGE CONNECTOR PART NUMBER: 846-054-526-212

YOUR CONNECTION TO QUALITY & SERVICE