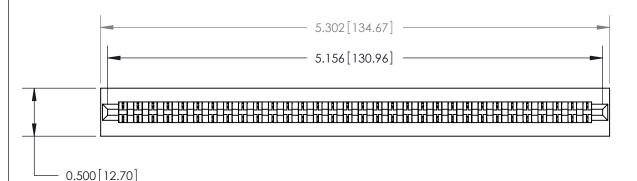

## **Contact Detail**

Wire Wrap .046x.014(1.17x0.36) - Tail LG=.495(12.57) .156 [3.96] Contact Spacing x .200 [5.08] Row Spacing

**SECTION A-A** 

.175 [4.45] Point of Contact (Measured from bottom of Card Slot) Card Slot Accepts .054 [1.37]

to .070 [1.78] Thick P.C. Board

**See Accompanying Page for:** 

**Contact Bend Details** 

807/857 Series High Temp Card Edge Connector Part Number: 857-032-541-101

YOUR CONNECTION TO QUALITY & SERVICE WITHOUT WRITTEN PERMISSION.