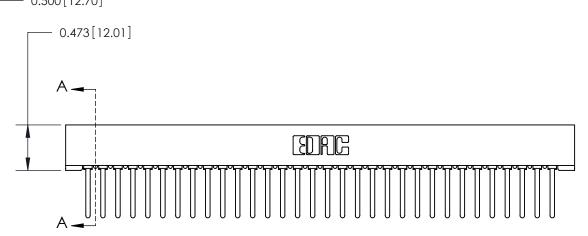

## **Contact Detail**

Wire Wrap .046x.014(1.17x0.36) - Tail LG=.495(12.57) .156 [3.96] Contact Spacing x .200 [5.08] Row Spacing

**SECTION A-A** 

.175 [4.45] Point of Contact (Measured from bottom of Card Slot) Card Slot Accepts .054 [1.37]

to .070 [1.78] Thick P.C. Board

**See Accompanying Page for:** 

**Contact Bend Details** 

807/857 Series High Temp Card Edge Connector Part Number: 857-032-541-101

YOUR CONNECTION TO QUALITY & SERVICE WITHOUT WRITTEN PERMISSION.