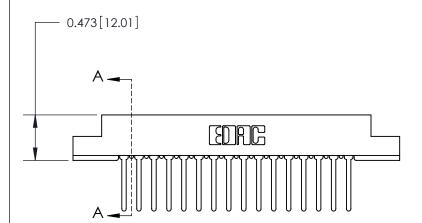

## **Contact Detail**

Wire Wrap .046x.013(1.17x0.33) - Tail LG=.520(13.21) .156 [3.96] Contact Spacing x .200 [5.08] Row Spacing

2.806 [71.27] -2.660 [67.56] -0.343[8.71]

**SECTION A-A** 

.095 [2.41] Point of Contact (Measured from bottom of Card Slot)

> Card Slot Accepts .054 [1.37] to .070 [1.78] Thick P.C. Board

See Accompanying Page for:

**Contact Bend Details** 

807/857 Series High Temp Card Edge Connector Part Number: 857-032-542-208

YOUR CONNECTION TO QUALITY & SERVICE