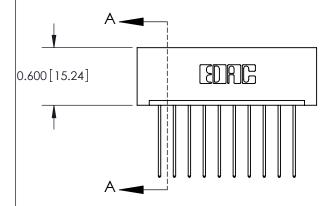

## **Contact Detail**

541-Wire Wrap .025 Sq.(0.64 Sq.) - Tail LG=.750(19.05) .156 [3.96] Contact Spacing x .200 [5.08] Row Spacing

**See Accompanying Pages for:** 

**Contact Bend Details** 

THIS IS A C.A.D. GENERATED DRAWING DO NOT MAKE MANUAL REVISIONS TO MASTER.