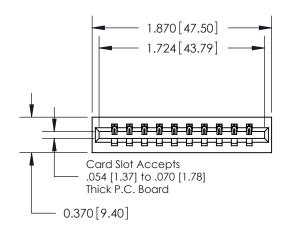

ISSUE NUMBER

ORIGINAL

|                              | 0.330 [8.38]<br>Card Slot |
|------------------------------|---------------------------|
| .160 [4.06] Point of Contact |                           |
|                              |                           |
|                              |                           |
|                              |                           |
|                              | SECTION A-A               |