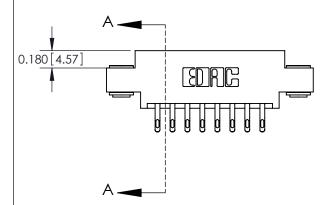

ISSUE NUMBER

ORIGINAL

1

| 837/887 Series High Temp Card Edge Connector |
|----------------------------------------------|
| Part Number: 887-016-555-803                 |

YOUR CONNECTION TO QUALITY & SERVICE