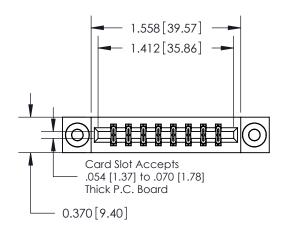

ISSUE NUMBER

ORIGINAL

1

| 837/887 Series High Temp Card Edge Connector |
|----------------------------------------------|
| Part Number: 887-016-555-803                 |

YOUR CONNECTION TO QUALITY & SERVICE