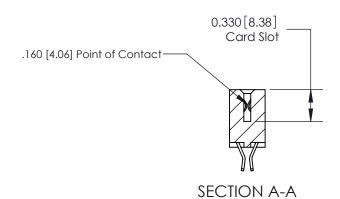

ISSUE NUMBER

ORIGINAL

1

| 837/887 Series High Temp Card Edge Connector |
|----------------------------------------------|
| Part Number: 887-016-555-803                 |

YOUR CONNECTION TO QUALITY & SERVICE