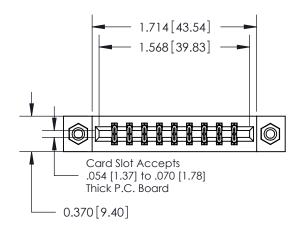

## **Mounting Option**

08-#4-40 Unified Threaded Inserts

## **Contact Detail**

544-Wire Wrap .050x.025(1.27x0.64) - Tail LG=.750(19.05) .156 [3.96] Contact Spacing x .200 [5.08] Row Spacing





**See Accompanying Pages for:** 

**Contact Bend Details** 

THIS IS A C.A.D. GENERATED DRAWING DO NOT MAKE MANUAL REVISIONS TO MASTER.



ISSUE NUMBER

ORIGINAL



837/887 Series High Temp Card Edge Connector Part Number: 887-018-544-208



**EDAC INC** TORONTO, ONTARIO CANADA

THESE DRAWINGS AND SPECIFICATIONS ARE THE PROPERTY OF EDAC INC.,AND SHALL NOT BE REPRODUCED, OR COPIED OR USED AS THE BASIS FOR THE MANUFACTURE OR SALE OF APPARATUS WITHOUT WRITTEN PERMISSION.

| ACAD REFERENCE NO. | 837 ENG MASTER   |  |  |
|--------------------|------------------|--|--|
| DRAWN: J.LEE       | DATE: OCT. 06/09 |  |  |
| CHECKED:           | DATE:            |  |  |
| SCALE: NTS         | SHEET 1 OF 2     |  |  |
| DRAWING NUMBER     | ISSUE            |  |  |
| 837 Assembly       | 1