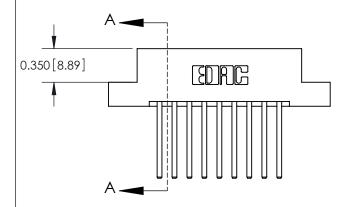

## **Mounting Option**

08-#4-40 Unified Threaded Inserts

## **Contact Detail**

544-Wire Wrap .050x.025(1.27x0.64) - Tail LG=.750(19.05) .156 [3.96] Contact Spacing x .200 [5.08] Row Spacing





**See Accompanying Pages for:** 

**Contact Bend Details** 

THIS IS A C.A.D. GENERATED DRAWING DO NOT MAKE MANUAL REVISIONS TO MASTER.



ISSUE NUMBER

ORIGINAL



837/887 Series High Temp Card Edge Connector Part Number: 887-018-544-208



**EDAC INC** TORONTO, ONTARIO CANADA

THESE DRAWINGS AND SPECIFICATIONS ARE THE PROPERTY OF EDAC INC.,AND SHALL NOT BE REPRODUCED, OR COPIED OR USED AS THE BASIS FOR THE MANUFACTURE OR SALE OF APPARATUS WITHOUT WRITTEN PERMISSION.

| ACAD REFERENCE NO. | 837 ENG MASTER   |  |  |
|--------------------|------------------|--|--|
| DRAWN: J.LEE       | DATE: OCT. 06/09 |  |  |
| CHECKED:           | DATE:            |  |  |
| SCALE: NTS         | SHEET 1 OF 2     |  |  |
| DRAWING NUMBER     | ISSUE            |  |  |
| 837 Assembly       | 1