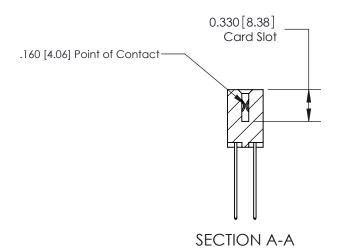

## **Contact Detail**

544-Wire Wrap .050x.025(1.27x0.64) - Tail LG=.750(19.05) .156 [3.96] Contact Spacing x .200 [5.08] Row Spacing

**See Accompanying Pages for:** 

**Contact Bend Details** 

THIS IS A C.A.D. GENERATED DRAWING DO NOT MAKE MANUAL REVISIONS TO MASTER.