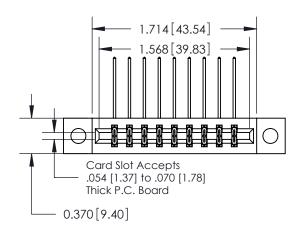

837/887 Series High Temp Card Edge Connector Part Number: 887-018-558-204

YOUR CONNECTION TO QUALITY & SERVICE

**EDAC INC** TORONTO, ONTARIO CANADA

THESE DRAWINGS AND SPECIFICATIONS ARE THE PROPERTY OF EDAC INC.,AND SHALL NOT BE REPRODUCED,OR COPIED OR USED AS THE BASIS FOR THE MANUFACTURE OR SALE OF APPARATUS WITHOUT WRITTEN PERMISSION.

| ACAD REFERENCE NO. | 837 ENG MASTER   |  |  |
|--------------------|------------------|--|--|
| DRAWN: J.LEE       | DATE: OCT. 06/09 |  |  |
| CHECKED:           | DATE:            |  |  |
| SCALE: NTS         | SHEET 1 OF 2     |  |  |
| DRAWING NUMBER     | ISSUE            |  |  |
| 837 Assembly       | 1                |  |  |