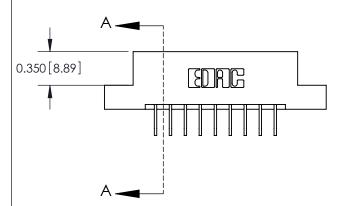

837/887 Series High Temp Card Edge Connector Part Number: 887-018-558-204

YOUR CONNECTION TO QUALITY & SERVICE

**EDAC INC** TORONTO, ONTARIO CANADA

THESE DRAWINGS AND SPECIFICATIONS ARE THE PROPERTY OF EDAC INC.,AND SHALL NOT BE REPRODUCED,OR COPIED OR USED AS THE BASIS FOR THE MANUFACTURE OR SALE OF APPARATUS WITHOUT WRITTEN PERMISSION.

| ACAD REFERENCE NO. | 837 ENG MASTER   |  |  |
|--------------------|------------------|--|--|
| DRAWN: J.LEE       | DATE: OCT. 06/09 |  |  |
| CHECKED:           | DATE:            |  |  |
| SCALE: NTS         | SHEET 1 OF 2     |  |  |
| DRAWING NUMBER     | ISSUE            |  |  |
| 837 Assembly       | 1                |  |  |