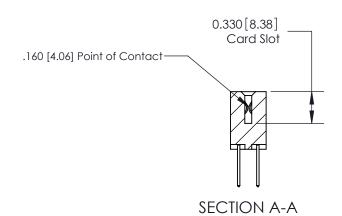

## **Contact Detail**

523-P.C. Tail .025 Sq.(0.64 Sq.) - Tail LG=.390(9.91) .156 [3.96] Contact Spacing x .200 [5.08] Row Spacing

**See Accompanying Pages for:** 

**Contact Bend Details** 

THIS IS A C.A.D. GENERATED DRAWING DO NOT MAKE MANUAL REVISIONS TO MASTER.