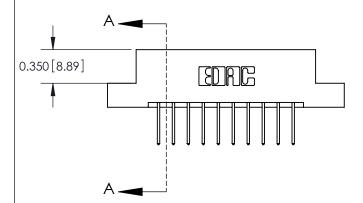

**Mounting Option** 

02-.128 (3.25) Dia. Mounting Holes

## **Contact Detail**

523-P.C. Tail .025 Sq.(0.64 Sq.) - Tail LG=.390(9.91) .156 [3.96] Contact Spacing x .200 [5.08] Row Spacing





**See Accompanying Pages for:** 

**Contact Bend Details** 

THIS IS A C.A.D. GENERATED DRAWING DO NOT MAKE MANUAL REVISIONS TO MASTER.



ISSUE NUMBER

ORIGINAL



837/887 Series High Temp Card Edge Connector Part Number: 887-020-523-202



**EDAC INC** TORONTO, ONTARIO CANADA

THESE DRAWINGS AND SPECIFICATIONS ARE THE PROPERTY OF EDAC INC.,AND SHALL NOT BE REPRODUCED, OR COPIED OR USED AS THE BASIS FOR THE MANUFACTURE OR SALE OF APPARATUS WITHOUT WRITTEN PERMISSION.

| ACAD REFERENCE NO. | 837 ENG MASTER   |  |  |
|--------------------|------------------|--|--|
| DRAWN: J.LEE       | DATE: OCT. 06/09 |  |  |
| CHECKED:           | DATE:            |  |  |
| SCALE: NTS         | SHEET 1 OF 2     |  |  |
| DRAWING NUMBER     | ISSUE            |  |  |
| 837 Assembly       | 1