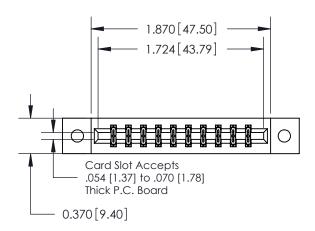

**Mounting Option** 

02-.128 (3.25) Dia. Mounting Holes

## **Contact Detail**

523-P.C. Tail .025 Sq.(0.64 Sq.) - Tail LG=.390(9.91) .156 [3.96] Contact Spacing x .200 [5.08] Row Spacing

**See Accompanying Pages for:** 

**Contact Bend Details** 

THIS IS A C.A.D. GENERATED DRAWING DO NOT MAKE MANUAL REVISIONS TO MASTER.