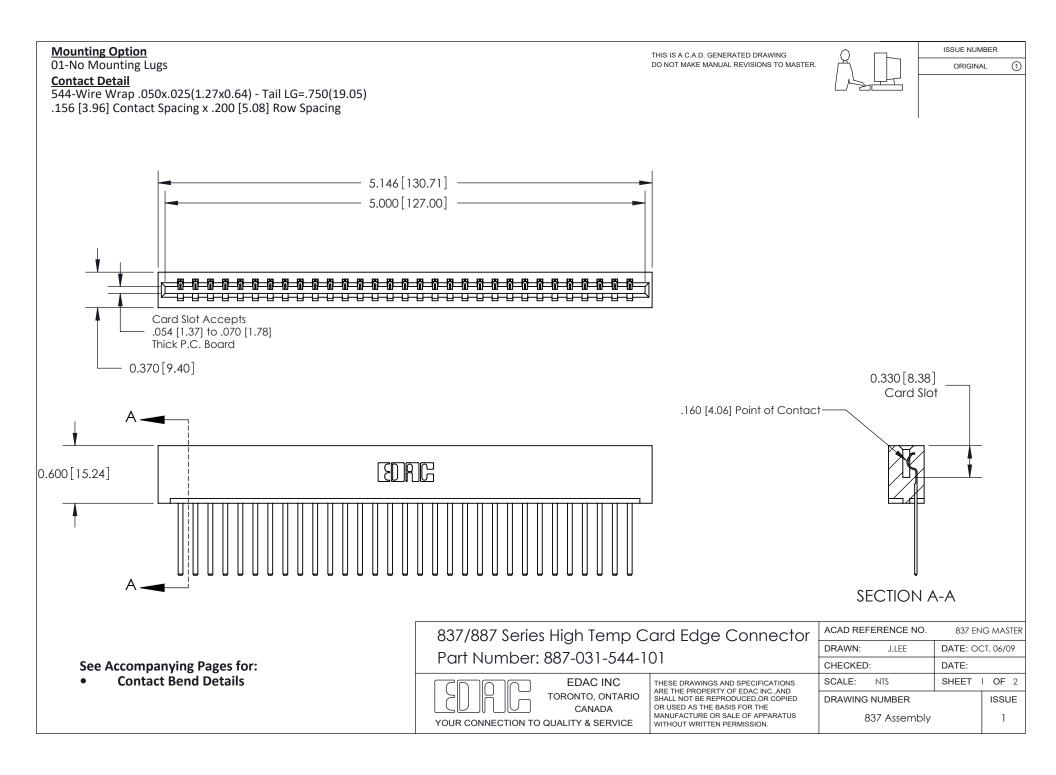

ISSUE NUMBER

ORIGINAL

1



|  | 837/887 Series High Temp Card Edge Connector<br>Contact Bend Detail   |                                                                                                                                                                                                  | ACAD REFERENCE | NO. 837 EN | 837 ENG MASTER   |  |
|--|-----------------------------------------------------------------------|--------------------------------------------------------------------------------------------------------------------------------------------------------------------------------------------------|----------------|------------|------------------|--|
|  |                                                                       |