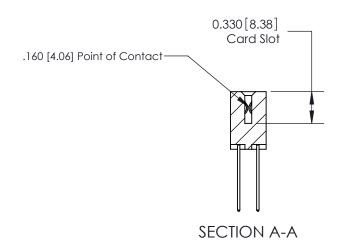

## **Contact Detail**

542-Wire Wrap .025 Sq.(0.64 Sq.) - Tail LG=.645(16.38) .156 [3.96] Contact Spacing x .200 [5.08] Row Spacing

> 3.118[79.20] 2.972 [75.49] Card Slot Accepts .054 [1.37] to .070 [1.78] Thick P.C. Board 0.370 [9.40]

THIS IS A C.A.D. GENERATED DRAWING DO NOT MAKE MANUAL REVISIONS TO MASTER.

ISSUE NUMBER ORIGINAL

**See Accompanying Pages for:** 

**Contact Bend Details** 

837/887 Series High Temp Card Edge Connector Part Number: 887-036-542-208