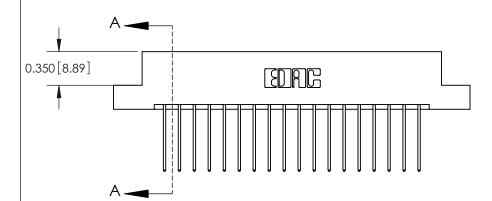

**Mounting Option** 

08-#4-40 Unified Threaded Inserts

## **Contact Detail**

542-Wire Wrap .025 Sq.(0.64 Sq.) - Tail LG=.645(16.38) .156 [3.96] Contact Spacing x .200 [5.08] Row Spacing

> 3.118[79.20] 2.972 [75.49] Card Slot Accepts .054 [1.37] to .070 [1.78] Thick P.C. Board 0.370 [9.40]

THIS IS A C.A.D. GENERATED DRAWING DO NOT MAKE MANUAL REVISIONS TO MASTER.

ISSUE NUMBER ORIGINAL

**See Accompanying Pages for:** 

**Contact Bend Details** 

837/887 Series High Temp Card Edge Connector Part Number: 887-036-542-208