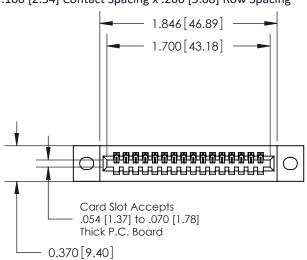

## **Contact Detail**

524-P.C. Tail .018 Sq.(0.46 Sq.) - Tail LG=.185(4.70) .100 [2.54] Contact Spacing x .200 [5.08] Row Spacing

**See Accompanying Pages for:** 

- **Contact Bend Details**
- **Mounting Options**

.240 [6.10] Point of Contact-

842/892 Series High Temp Card Edge Connector Part Number: 892-016-524-102

YOUR CONNECTION TO QUALITY & SERVICE

CANADA

842 ENG MASTER J.LEE DATE: OCT. 06/09 SHEET 1 OF 3

**SECTION A-A** 