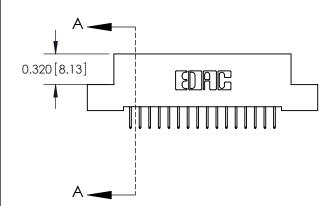

.240 [6.10] Point of Contact-

842/892 Series High Temp Card Edge Connector Part Number: 892-016-524-102

YOUR CONNECTION TO QUALITY & SERVICE

CANADA

842 ENG MASTER J.LEE DATE: OCT. 06/09 SHEET 1 OF 3

**SECTION A-A** 

842 Assembly

THIS IS A C.A.D. GENERATED DRAWING DO NOT MAKE MANUAL REVISIONS TO MASTER

ORIGINAL (1)

| 842/892 Series High Temp Card Edge Connector<br>Contact Bend Detail |                                                                                                 | ACAD REFERENCE NO. 842 ENG MASTER |             |                  |        |
|---------------------------------------------------------------------|-------------------------------------------------------------------------------------------------|-----------------------------------|-------------|------------------|--------|
|                                                                     |                                                                                                 | DRAWN:                            | J.LEE       | DATE: OCT. 06/09 |        |
|                                                                     |                                                                                                 | CHECKED:                          |             | DATE:            |        |
| EDAC INC                                                            | THESE DRAWINGS AND SPECIFICATIONS ARE THE PROPERTY OF EDAC INCAND                               | SCALE:                            | NTS         | SHEET :          | 2 OF 3 |
| TORONTO, ONTARIO                                                    | SHALL NOT BE REPRODUCED,OR COPIED OR USED AS THE BASIS FOR THE MANUFACTURE OR SALE OF APPARATUS | DRAWING                           | NUMBER      |                  | ISSUE  |
| YOUR CONNECTION TO QUALITY & SERVICE                                |                                                                                                 | 8                                 | 42 Assembly |                  | 1      |