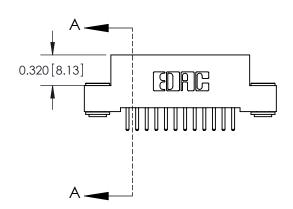

.240 [6.10] Point of Contact-

842/892 Series High Temp Card Edge Connector Part Number: 892-024-520-203

YOUR CONNECTION TO QUALITY & SERVICE

842 ENG MASTER J.LEE DATE: OCT. 06/09 SHEET 1 OF 3 NTS

SECTION A-A

842 Assembly

THIS IS A C.A.D. GENERATED DRAWING DO NOT MAKE MANUAL REVISIONS TO MASTER

ORIGINAL (1)

| 842/892 Series High Temp Card Edge Connector<br>Contact Bend Detail |                                                                                                  | ACAD REFERENCE NO. 842 ENG MASTER |             |                  |        |
|---------------------------------------------------------------------|--------------------------------------------------------------------------------------------------|-----------------------------------|-------------|------------------|--------|
|                                                                     |                                                                                                  | DRAWN:                            | J.LEE       | DATE: OCT. 06/09 |        |
|                                                                     |                                                                                                  | CHECKED:                          |             | DATE:            |        |
| EDAC INC                                                            | THESE DRAWINGS AND SPECIFICATIONS ARE THE PROPERTY OF EDAC INCAND                                | SCALE:                            | NTS         | SHEET :          | 2 OF 3 |
| TORONTO, ONTARIO                                                    | SHALL NOT BE REPRODUCED, OR COPIED OR USED AS THE BASIS FOR THE MANUFACTURE OR SALE OF APPARATUS | DRAWING                           | NUMBER      |                  | ISSUE  |
| YOUR CONNECTION TO QUALITY & SERVICE                                |                                                                                                  | 8                                 | 42 Assembly |                  | 1      |