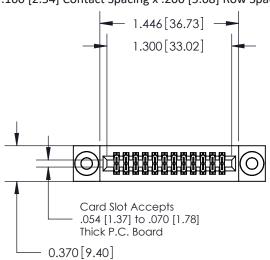

## **Contact Detail**

520-P.C. Tail .030x.018(0.76x0.46) - Tail LG=.185(4.70) .100 [2.54] Contact Spacing x .200 [5.08] Row Spacing

**See Accompanying Pages for:** 

- **Contact Bend Details**
- **Mounting Options**

.240 [6.10] Point of Contact-

842/892 Series High Temp Card Edge Connector Part Number: 892-024-520-203

YOUR CONNECTION TO QUALITY & SERVICE

842 ENG MASTER J.LEE DATE: OCT. 06/09 SHEET 1 OF 3 NTS

SECTION A-A