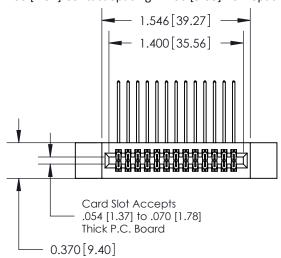

## **Contact Detail**

558-90 Degree Bend (Code 541 Contacts)

.100 [2.54] Contact Spacing x .200 [5.08] Row Spacing

**See Accompanying Pages for:** 

- **Contact Bend Details**
- **Mounting Options**

.240 [6.10] Point of Contact-

842/892 Series High Temp Card Edge Connector Part Number: 892-026-558-212

YOUR CONNECTION TO QUALITY & SERVICE

842 ENG MASTER J.LEE DATE: OCT. 06/09 SHEET 1 OF 3 NTS

842 Assembly

SECTION A-A

THIS IS A C.A.D. GENERATED DRAWING DO NOT MAKE MANUAL REVISIONS TO MASTER