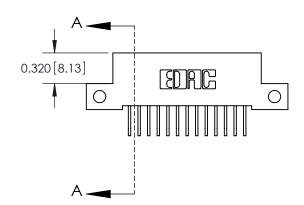

**Mounting Option** 

12-.128 (3.25) Dia. Side Mounting Holes

THIS IS A C.A.D. GENERATED DRAWING DO NOT MAKE MANUAL REVISIONS TO MASTER

ISSUE NUMBER

ORIGINAL

1

| 842/892 Series High Temp Card Edge Con<br>Mounting Options   | nnector   ACAD REFERENCE NO. 842 ENG MASTE |
|--------------------------------------------------------------|--------------------------------------------|
| EDAC INC THESE DRAWINGS AND SPI                              |                                            |
|                                                              | uced,or copied drawing number issue        |
| YOUR CONNECTION TO QUALITY & SERVICE WITHOUT WRITTEN PERMISS |                                            |