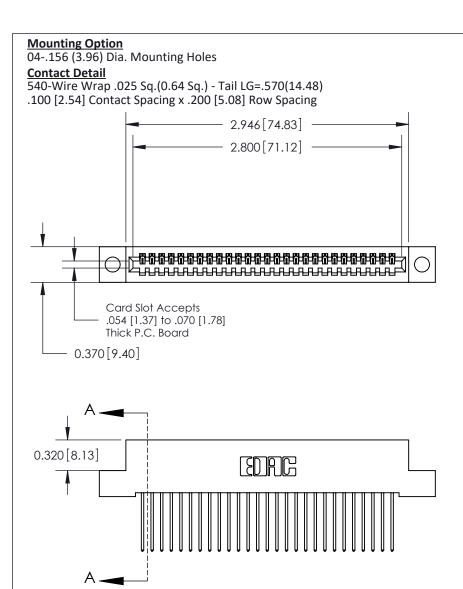

## See Accompanying Pages for:

- Contact Bend Details
- Mounting Options

THIS IS A C.A.D. GENERATED DRAWING DO NOT MAKE MANUAL REVISIONS TO MASTER

ORIGINAL (1)

| 842/892 Series High Temp Card Edge Connector<br>Contact Bend Detail |                                                                                                  | ACAD REFERENCE NO. 842 ENG MASTER |             |                  |        |
|---------------------------------------------------------------------|--------------------------------------------------------------------------------------------------|-----------------------------------|-------------|------------------|--------|
|                                                                     |                                                                                                  | DRAWN:                            | J.LEE       | DATE: OCT. 06/09 |        |
|                                                                     |                                                                                                  | CHECKED:                          |             | DATE:            |        |
| EDAC INC                                                            | THESE DRAWINGS AND SPECIFICATIONS ARE THE PROPERTY OF EDAC INCAND                                | SCALE:                            | NTS         | SHEET :          | 2 OF 3 |
| TORONTO, ONTARIO                                                    | SHALL NOT BE REPRODUCED, OR COPIED OR USED AS THE BASIS FOR THE MANUFACTURE OR SALE OF APPARATUS | DRAWING                           | NUMBER      |                  | ISSUE  |
| YOUR CONNECTION TO QUALITY & SERVICE                                |                                                                                                  | 8                                 | 42 Assembly |                  | 1      |

THIS IS A C.A.D. GENERATED DRAWING DO NOT MAKE MANUAL REVISIONS TO MASTER

ISSUE NUMBER

ORIGINAL

1

| 842/892 Series High Temp Card Edge Con<br>Mounting Options   | nnector   ACAD REFERENCE NO. 842 ENG MASTE |
|--------------------------------------------------------------|--------------------------------------------|
| EDAC INC THESE DRAWINGS AND SPI                              |                                            |
|                                                              | uced,or copied drawing number issue        |
| YOUR CONNECTION TO QUALITY & SERVICE WITHOUT WRITTEN PERMISS |                                            |