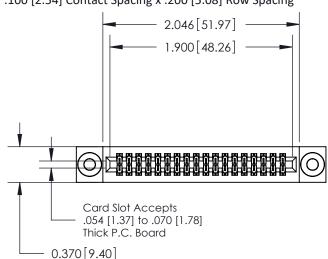

## **Contact Detail**

560-Extender Board Bend (Code 523 Contacts)

.100 [2.54] Contact Spacing x .200 [5.08] Row Spacing

**See Accompanying Pages for:** 

- **Contact Bend Details**
- **Mounting Options**

.240 [6.10] Point of Contact-