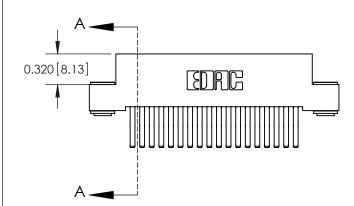

**Mounting Option** 

03-.116 (2.95) I.D. Floating Eyelets

## **Contact Detail**

560-Extender Board Bend (Code 523 Contacts)

.100 [2.54] Contact Spacing x .200 [5.08] Row Spacing





**See Accompanying Pages for:** 

- **Contact Bend Details**
- **Mounting Options**



.240 [6.10] Point of Contact-



842/892 Series High Temp Card Edge Connector Part Number: 892-036-560-203



| ACAD REFERENCE NO | 842 ENG MASTER   |  |  |  |
|-------------------|------------------|--|--|--|
| DRAWN: J.LEE      | DATE: OCT. 06/09 |  |  |  |
| CHECKED:          | DATE:            |  |  |  |
| SCALE: NTS        | SHEET 1 OF 3     |  |  |  |
| DRAWING NUMBER    | ISSUE            |  |  |  |

842 Assembly

THIS IS A C.A.D. GENERATED DRAWING DO NOT MAKE MANUAL REVISIONS TO MASTER

ORIGINAL (1)



| 842/892 Series High Temp Card Edge Connector<br>Contact Bend Detail |                                                                   | ACAD REFERENCE NO. 842 ENG MASTER |             |