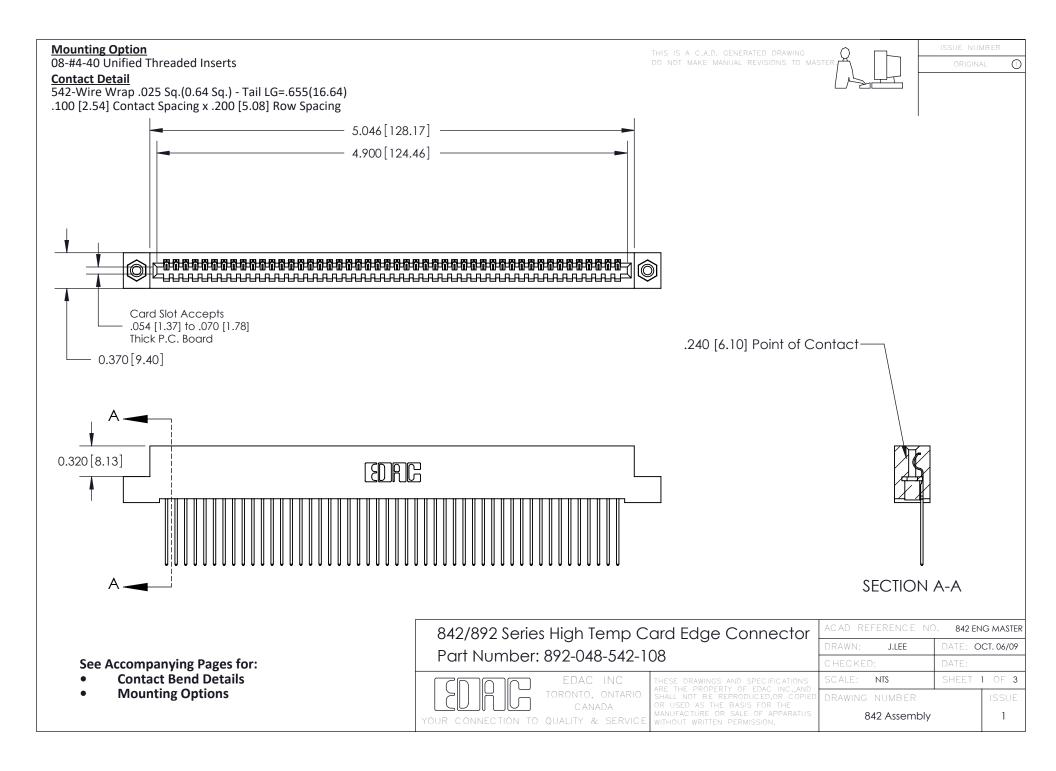

THIS IS A C.A.D. GENERATED DRAWING DO NOT MAKE MANUAL REVISIONS TO MASTER

ORIGINAL (1)



| 842/892 Series High Temp Card Edge Connector<br>Contact Bend Detail |                                                                                                  | ACAD REFERENCE NO. 842 ENG MASTER |             |                  |        |
|---------------------------------------------------------------------|--------------------------------------------------------------------------------------------------|-----------------------------------|-------------|------------------|--------|
|                                                                     |                                                                                                  | DRAWN:                            | J.