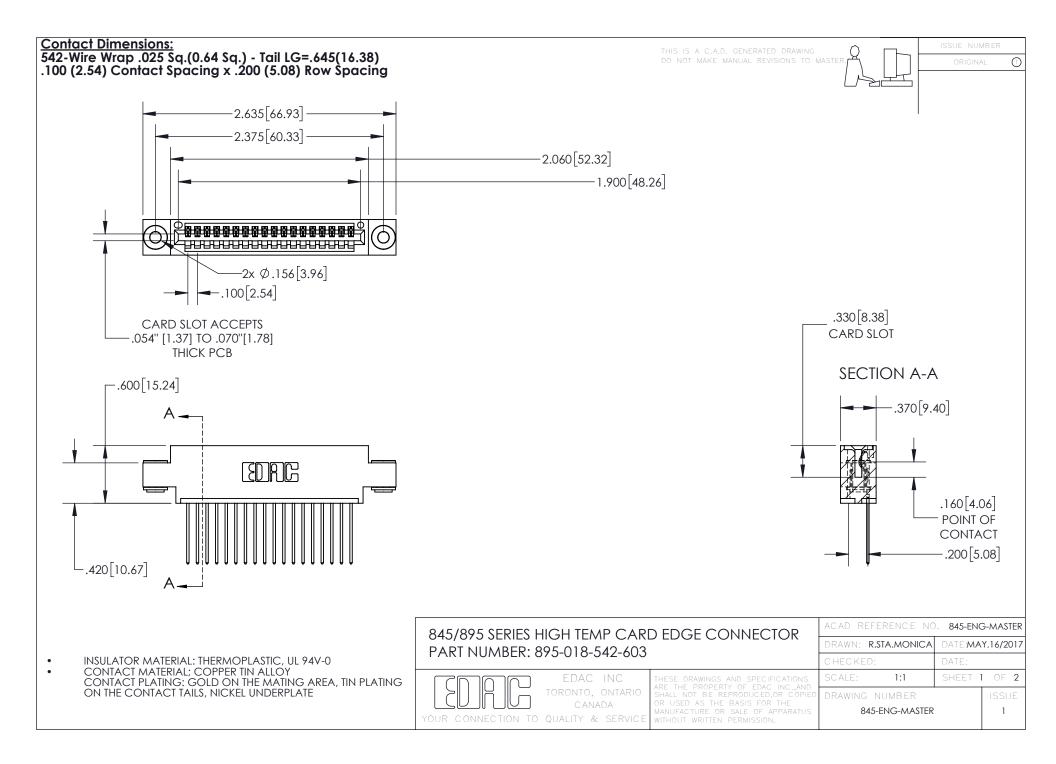

INSULATOR MATERIAL: THERMOPLASTIC POLYESTER, UL 94V-0 DAP MATERIAL AVAILABLE UPON REQUEST

**Contact Code 558** 

CONTACT MATERIAL; COPPER ALLOY CONTACT PLATING: GOLD ON THE MATING AREA, TIN PLATING ON THE CONTACT TAILS, NICKEL UNDERPLATE

## 845/895 SERIES HIGH TEMP CARD EDGE CONNECTOR CONTACT CODE 555,556,558,559,560 DIMENSIONS

YOUR CONNECTION TO QUALITY & SERVICE

Contact Code 559

|   | ACAD REFERENCE NO. 845-ENG-MASTER |                  |  |
|---|-----------------------------------|------------------|--|
|   | DRAWN: R.STA.MONICA               | DATE:MAY.16/2017 |  |
|   | CHECKED:                          | DATE:            |  |
|   | SCALE: 1:1                        | SHEET 2 OF 2     |  |
| D | DRAWING NUMBER                    | ISSUE            |  |

Contact Code 560