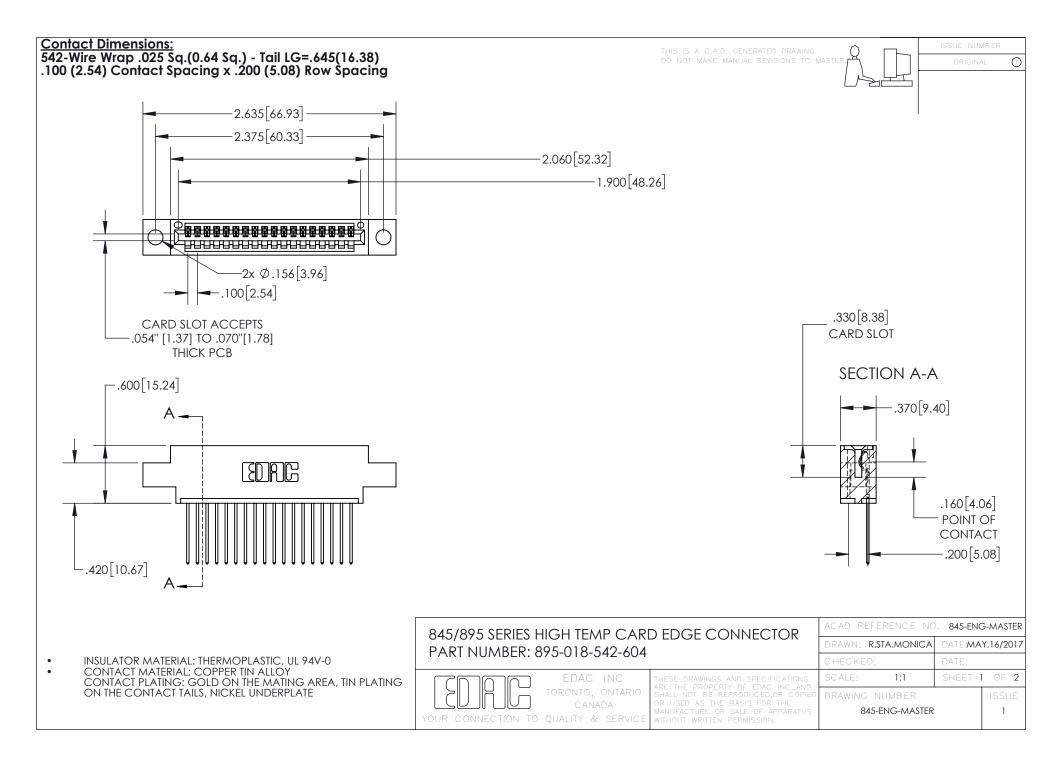

INSULATOR MATERIAL: THERMOPLASTIC POLYESTER, UL 94V-0 DAP MATERIAL AVAILABLE UPON REQUEST

**Contact Code 558** 

CONTACT MATERIAL; COPPER ALLOY CONTACT PLATING: GOLD ON THE MATING AREA, TIN PLATING ON THE CONTACT TAILS, NICKEL UNDERPLATE

## 845/895 SERIES HIGH TEMP CARD EDGE CONNECTOR CONTACT CODE 555,556,558,559,560 DIMENSIONS

YOUR CONNECTION TO QUALITY & SERVICE

Contact Code 559

|   | ACAD REFERENCE NO. 845-ENG-MASTER |                  |  |
|---|-----------------------------------|------------------|--|
|   | DRAWN: R.STA.MONICA               | DATE:MAY.16/2017 |  |
|   | CHECKED:                          | DATE:            |  |
|   | SCALE: 1:1                        | SHEET 2 OF 2     |  |
| D | DRAWING NUMBER                    | ISSUE            |  |

Contact Code 560