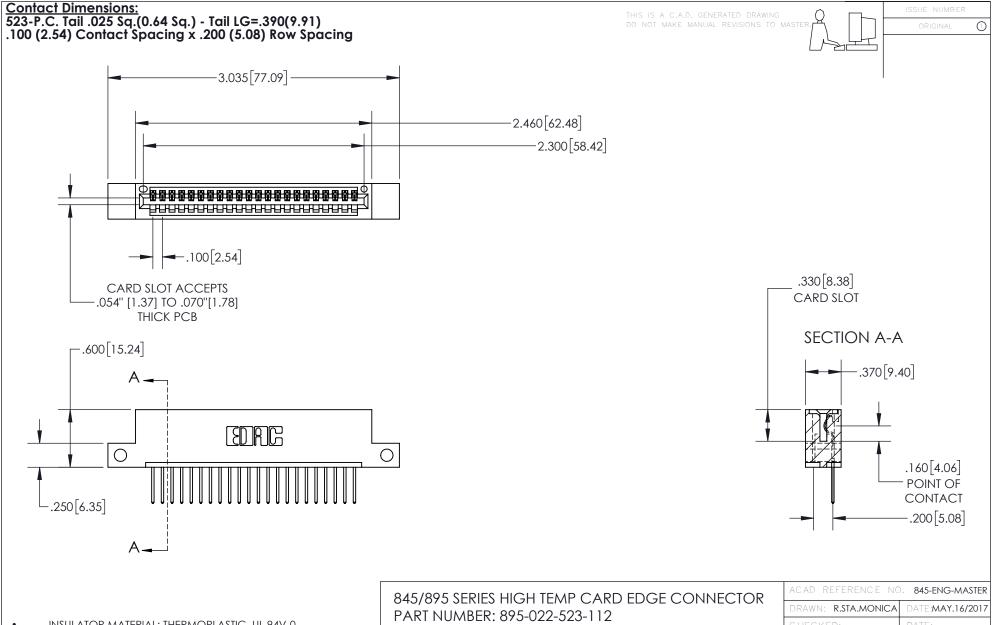

INSULATOR MATERIAL: THERMOPLASTIC, UL 94V-0 CONTACT MATERIAL; COPPER TIN ALLOY
CONTACT PLATING: GOLD ON THE MATING AREA, TIN PLATING
ON THE CONTACT TAILS, NICKEL UNDERPLATE

YOUR CONNECTION TO QUALITY & SERVICE