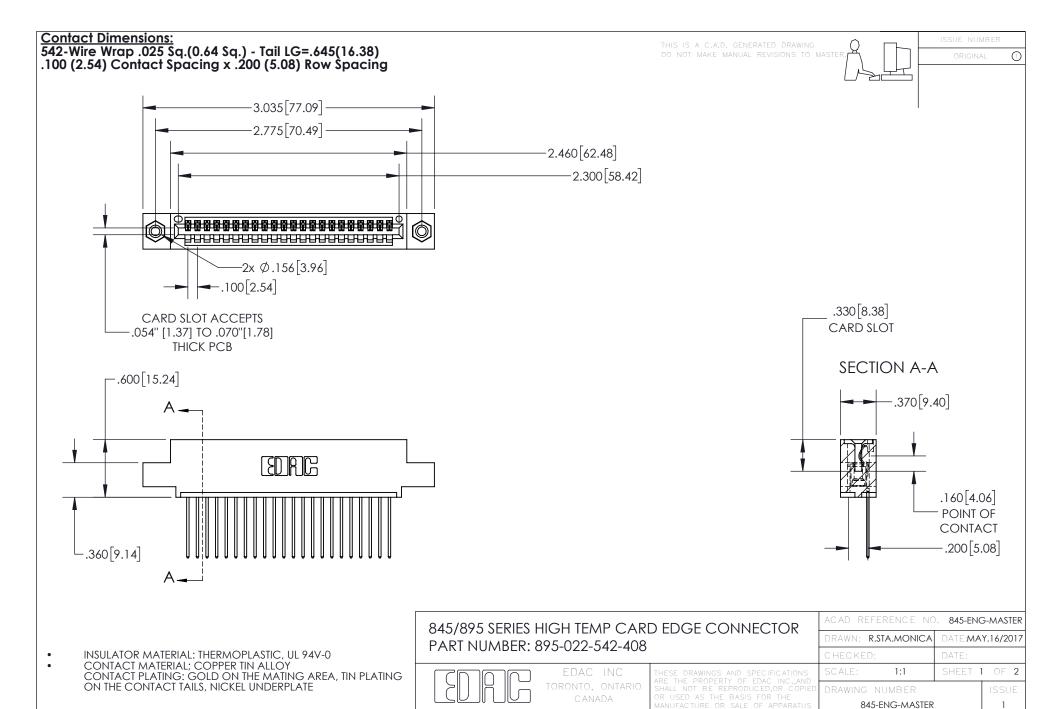

YOUR CONNECTION TO QUALITY & SERVICE







INSULATOR MATERIAL: THERMOPLASTIC POLYESTER, UL 94V-0 DAP MATERIAL AVAILABLE UPON REQUEST

**Contact Code 558** 

CONTACT MATERIAL; COPPER ALLOY CONTACT PLATING: GOLD ON THE MATING AREA, TIN PLATING ON THE CONTACT TAILS, NICKEL UNDERPLATE

## 845/895 SERIES HIGH TEMP CARD EDGE CONNECTOR CONTACT CODE 555,556,558,559,560 DIMENSIONS

YOUR CONNECTION TO QUALITY & SERVICE

Contact Code 559

|   | ACAD REFERENCE NO. 845-ENG-MASTER |                  |  |
|---|-----------------------------------|------------------|--|
|   | DRAWN: R.STA.MONICA               | DATE:MAY.16/2017 |  |
|   | CHECKED:                          | DATE:            |  |
|   | SCALE: 1:1                        | SHEET 2 OF 2     |  |
| D | DRAWING NUMBER                    | ISS