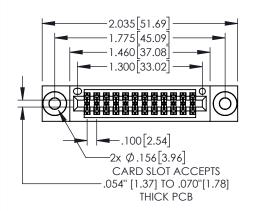

Contact Dimensions: 525-P.C. Tail .018 Sq.(0.46 Sq.) - Tail LG=.150(3.81) .100 (2.54) Contact Spacing x .200 (5.08) Row Spacing

- INSULATOR MATERIAL: THERMOPLASTIC, UL 94V-0
  - CONTACT MATERIAL; COPPER TIN ALLOY
    CONTACT PLATING: GOLD ON THE MATING AREA, TIN PLATING
    ON THE CONTACT TAILS, NICKEL UNDERPLATE

.330[8.38] CARD SLOT

**SECTION A-A** 

—.370<sup>[9.40]</sup>

.160 [4.06] POINT OF CONTACT

1

| .20                                          | 0[5.08] |
|----------------------------------------------|---------|
| 845/895 SERIES HIGH TEMP CARD EDGE CONNECTOR | ACAD    |
| PART NUMBER: 895-024-525-503                 | DRAWI   |
| 1 /\\\ 1 \\\\\\\\\\\\\\\\\\\\\\\\\\\\\\      |         |