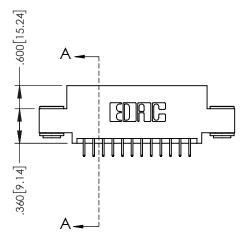

.330[8.38] CARD SLOT

**SECTION A-A** 

—.370<sup>[9.40]</sup>

.160 [4.06] POINT OF CONTACT

1

| .20                                          | 0[5.08] |
|----------------------------------------------|---------|
| 845/895 SERIES HIGH TEMP CARD EDGE CONNECTOR | ACAD    |
| PART NUMBER: 895-024-525-503                 | DRAWI   |
| 1 /\\\ 1 \\\\\\\\\\\\\\\\\\\\\\\\\\\\\\      |         |

**Contact Code 558** Contact Code 559 **Contact Code 560** 

- INSULATOR MATERIAL: THERMOPLASTIC POLYESTER, UL 94V-0 DAP MATERIAL AVAILABLE UPON REQUEST
- CONTACT MATERIAL; COPPER ALLOY

CONTACT PLATING: GOLD ON THE MATING AREA, TIN PLATING ON THE CONTACT TAILS, NICKEL UNDERPLATE