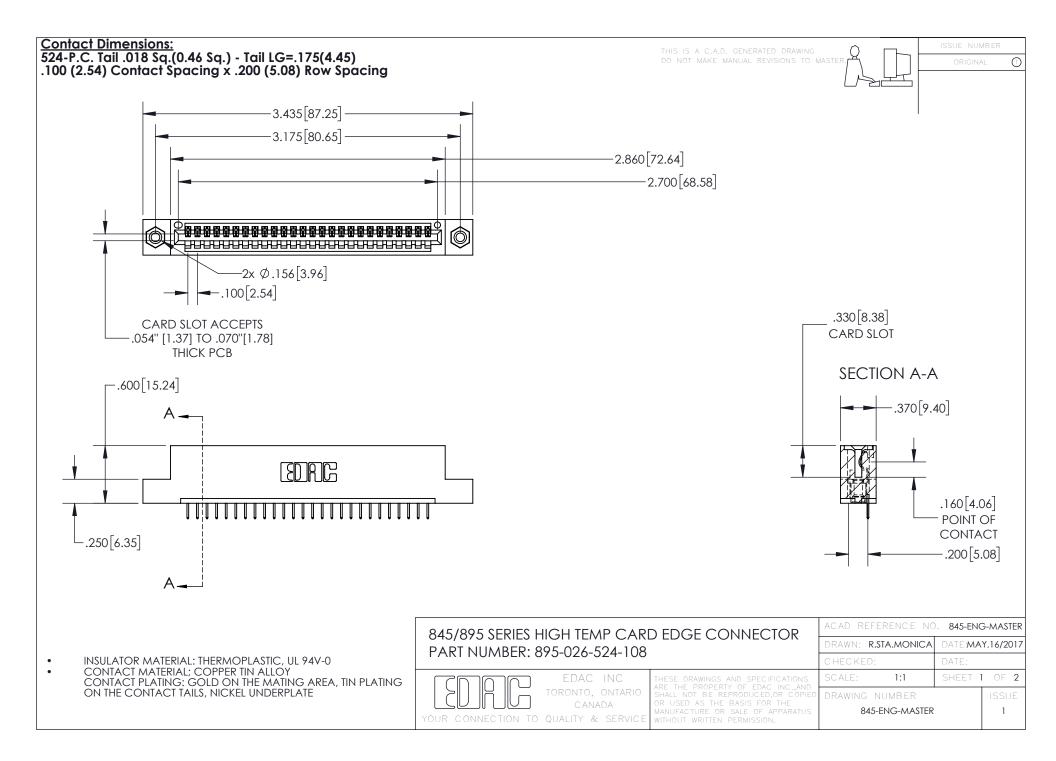

INSULATOR MATERIAL: THERMOPLASTIC POLYESTER, UL 94V-0 DAP MATERIAL AVAILABLE UPON REQUEST

**Contact Code 558** 

CONTACT MATERIAL; COPPER ALLOY CONTACT PLATING: GOLD ON THE MATING AREA, TIN PLATING ON THE CONTACT TAILS, NICKEL UNDERPLATE

## 845/895 SERIES HIGH TEMP CARD EDGE CONNECTOR CONTACT CODE 555,556,558,559,560 DIMENSIONS

YOUR CONNECTION TO QUALITY & SERVICE

Contact Code 559

|   | ACAD REFERENCE NO. 845-ENG-MASTER |                  |  |
|---|-----------------------------------|------------------|--|
|   | DRAWN: R.STA.MONICA               | DATE:MAY.16/2017 |  |
|   | CHECKED:                          | DATE:            |  |
|   | SCALE: 1:1                        | SHEET 2 OF 2     |  |
| D | DRAWING NUMBER                    | ISSUE            |  |

Contact Code 560