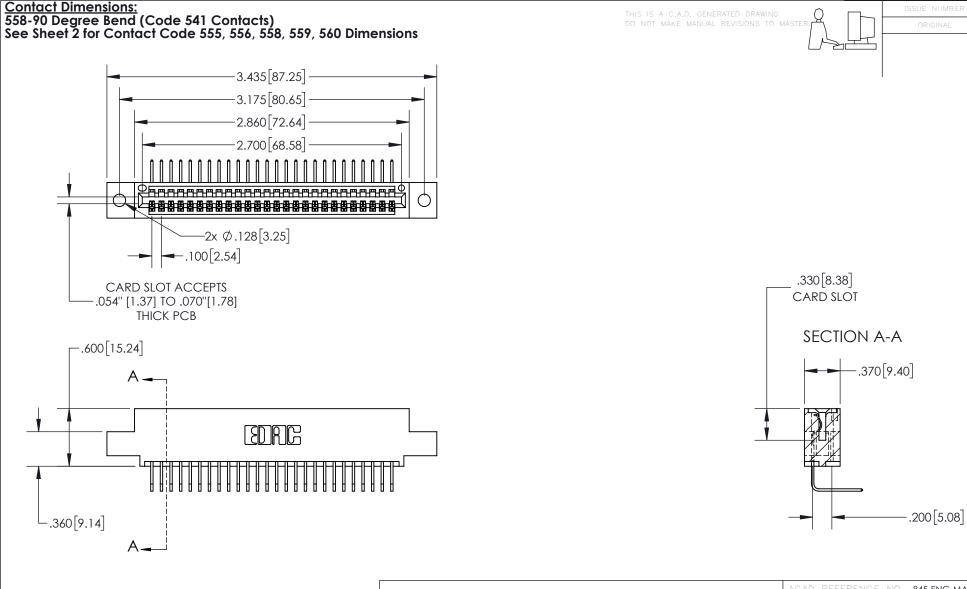

- INSULATOR MATERIAL: THERMOPLASTIC, UL 94V-0
- CONTACT MATERIAL; COPPER TIN ALLOY
  CONTACT PLATING: GOLD ON THE MATING AREA, TIN PLATING
  ON THE CONTACT TAILS, NICKEL UNDERPLATE

| 845/895 SERIES HIGH TEMP CARD EDGE CONNECT | OR |
|--------------------------------------------|----|
| PART NUMBER: 895-026-558-402               |    |

845-ENG-MASTER

INSULATOR MATERIAL: THERMOPLASTIC POLYESTER, UL 94V-0 DAP MATERIAL AVAILABLE UPON REQUEST

**Contact Code 558** 

CONTACT MATERIAL; COPPER ALLOY CONTACT PLATING: GOLD ON THE MATING AREA, TIN PLATING ON THE CONTACT TAILS, NICKEL UNDERPLATE