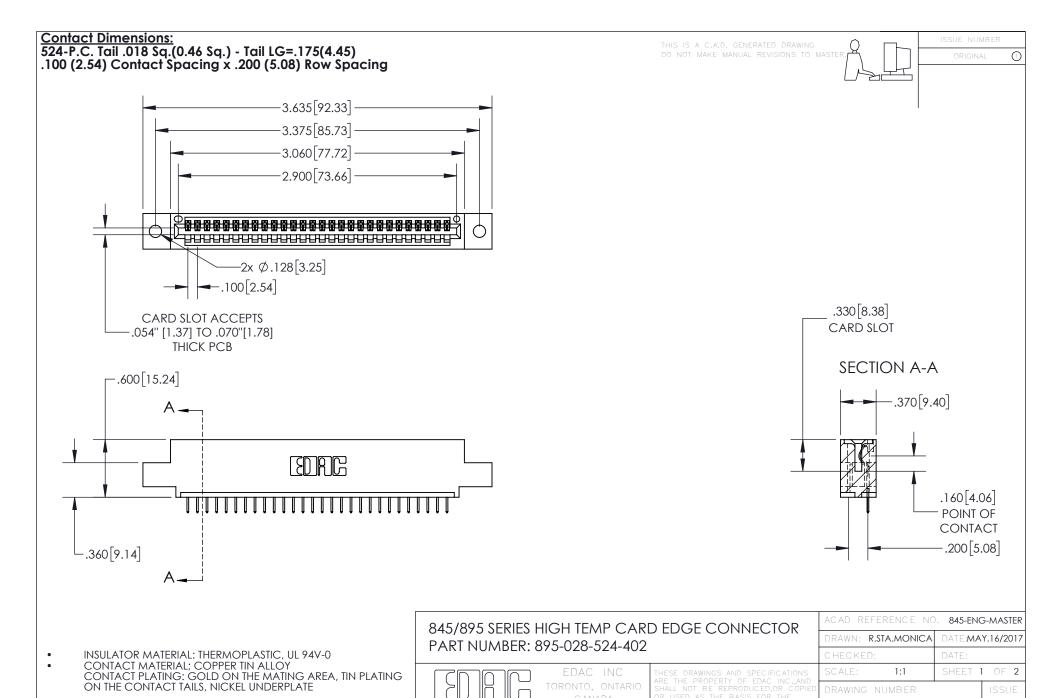

YOUR CONNECTION TO QUALITY & SERVICE

845-ENG-MASTER







INSULATOR MATERIAL: THERMOPLASTIC POLYESTER, UL 94V-0 DAP MATERIAL AVAILABLE UPON REQUEST

**Contact Code 558** 

CONTACT MATERIAL; COPPER ALLOY CONTACT PLATING: GOLD ON THE MATING AREA, TIN PLATING ON THE CONTACT TAILS, NICKEL UNDERPLATE

## 845/895 SERIES HIGH TEMP CARD EDGE CONNECTOR CONTACT CODE 555,556,558,559,560 DIMENSIONS

YOUR CONNECTION TO QUALITY & SERVICE

Contact Code 559

|   | ACAD REFERENCE NO. 845-ENG-MASTER |                  |  |
|---|-----------------------------------|------------------|--|
|   | DRAWN: R.STA.MONICA               | DATE:MAY.16/2017 |  |
|   | CHECKED:                          | DATE:            |  |
|   | SCALE: 1:1                        | SHEET 2 OF 2     |  |
| D | DRAWING NUMBER