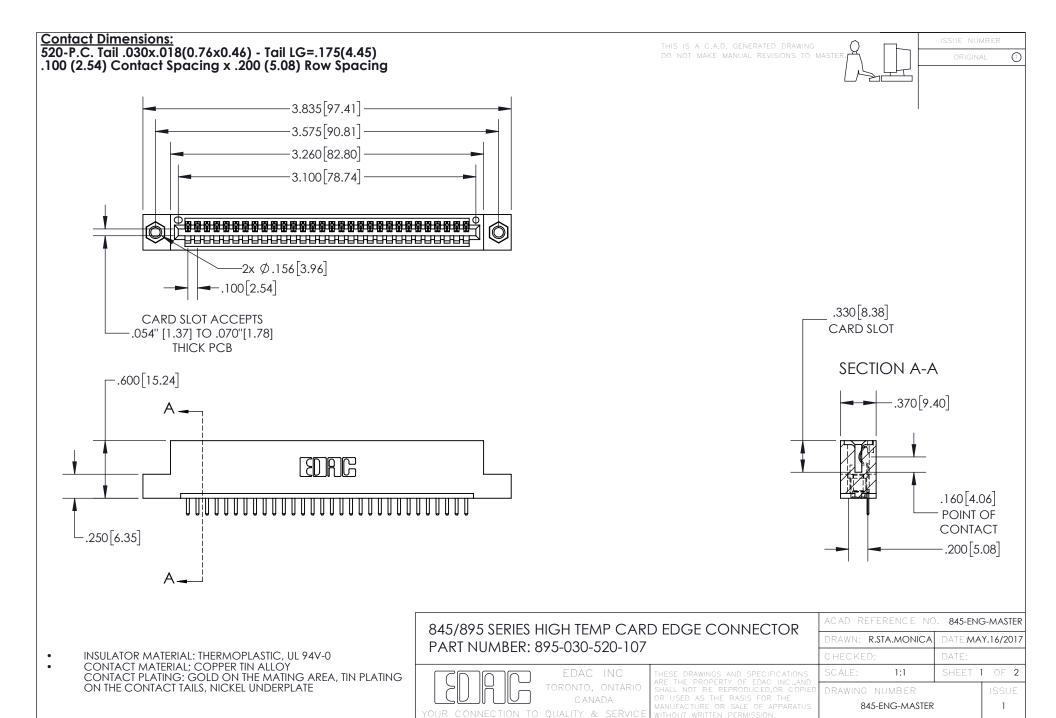

INSULATOR MATERIAL: THERMOPLASTIC POLYESTER, UL 94V-0 DAP MATERIAL AVAILABLE UPON REQUEST

**Contact Code 558** 

CONTACT MATERIAL; COPPER ALLOY CONTACT PLATING: GOLD ON THE MATING AREA, TIN PLATING ON THE CONTACT TAILS, NICKEL UNDERPLATE

## 845/895 SERIES HIGH TEMP CARD EDGE CONNECTOR CONTACT CODE 555,556,558,559,560 DIMENSIONS

YOUR CONNECTION TO QUALITY & SERVICE

Contact Code 559

|   | ACAD REFERENCE NO. 845-ENG-MASTER |                  |  |
|---|-----------------------------------|------------------|--|
|   | DRAWN: R.STA.MONICA               | DATE:MAY.16/2017 |  |
|   | CHECKED:                          | DATE:            |  |
|   | SCALE: 1:1                        | SHEET 2 OF 2     |  |
| D | DRAWING NUMBER                    | ISSUE            |  |

Contact Code 560

845-ENG-MASTER